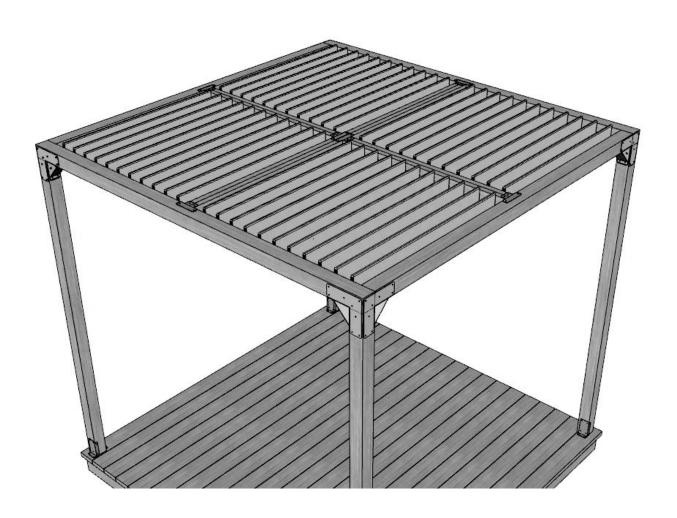

DECK IS FOR EXAMPLE ONLY



WITH MODEL:

POST: 4" X 4"



## WE RECOMMEND GLUING THE 2" X 4"

(Use construction adhesive)



## STEP 1 - 9' X 9' PERGOLA - NEXT



#### TO ASSEMBLE THE BEAM

USE 4 WOOD SCREWS ON EACH CORNER OF THE BEAM

(3 1/2" WOOD SCREWS - NOT INCLUDED)



WE SUGGEST PRE-DRILLING WITH 1/16" DRILL BIT FOR THE WHOLE CONSTRUCTION.



### PROPERLY ALIGNED WITH THE BEAM







Do not over tighten the screws

REPEAT THIS STEP AT EVERY CORNER





REPEAT THIS STEP AT EVERY CORNER

Do not over tighten the screws

## A-B-C PART ASSEMBLY (COMPLETED)







## STEP 6 - "D" PART ASSEMBLY - NEXT



**E** (4X)















Do not over tighten the screws

## ÉTAPE 6 - "D" PART - NEXT





E (24X)









## SUGGESTED ROOF: PERGOLA HARDWARE SHUTTERS PRODUCT #12073

(Sold separately)







#### **Satisfied with your Pylex product?**

Please let us know by sharing pictures with us at info@pylex.com You can also write a review online about your purchase.

(By sending your image, you agree to give Pylex the right to it in its marketing activities).

Thank you!

#### YOU LIKED OUR PRODUCT?

Visit our website: www.pylex.com to see all our products or scan this QR code to have access to our catalog!



**Pylex** Guarantee Certificate





Follow us on: