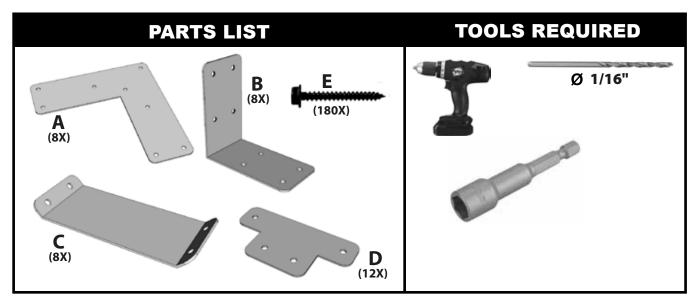

#### TO ASSEMBLE THE BEAM

USE 4 WOOD SCREWS ON EACH CORNER OF THE BEAM

(3 1/2" WOOD SCREWS - NOT INCLUDED)

WE SUGGEST PRE-DRILLING WITH 1/16" DRILL BIT FOR THE WHOLE CONSTRUCTION.