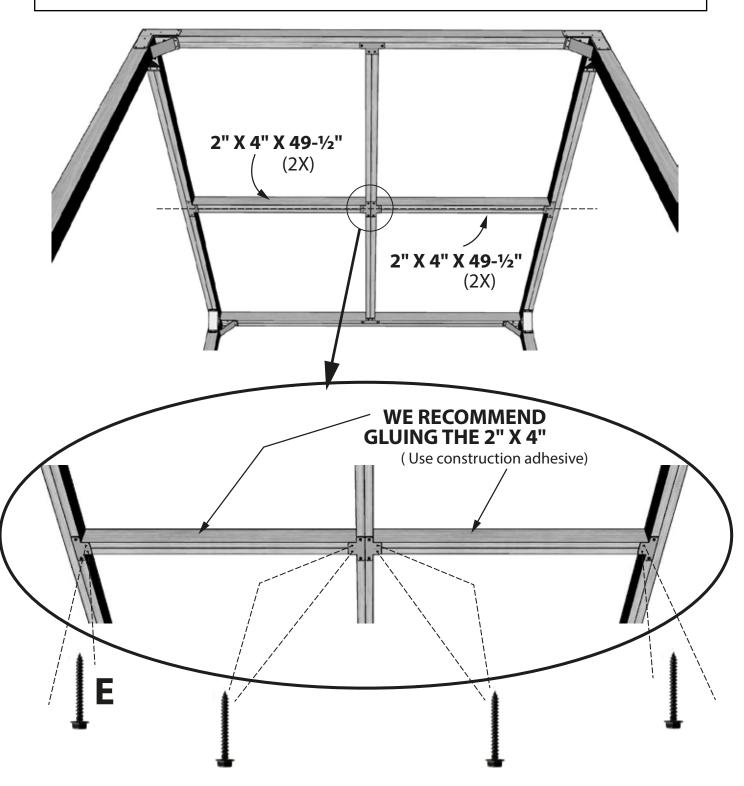

THE WOOD AND TO LET IT DRY
FOR 2 TO 3 WEEKS PRIOR TO CONSTRUCTION.

POST: 4" X 4"



IMPORTANT: IT IS RECOMMENDED TO USE 2" X 6" BEAMS FOR A 9' X 12' PERGOLA

THIS DECK IS FOR EXAMPLE ONLY



WITH MODEL:

POST: 4" X 4"



## WE RECOMMEND GLUING THE 2" X 4"

(Use construction adhesive)



## STEP 1 - 9' X 9' PERGOLA - NEXT



#### TO ASSEMBLE THE BEAM

USE 4 WOOD SCREWS ON EACH CORNER OF THE BEAM

(3 1/2" WOOD SCREWS - NOT INCLUDED)



WE SUGGEST PRE-DRILLING WITH 1/16" DRILL BIT FOR THE WHOLE CONSTRUCTION.



### PROPERLY ALIGNED WITH THE BEAM







Do not over tighten the screws

REPEAT THIS STEP AT EVERY CORNER





REPEAT THIS STEP AT EVERY CORNER

Do not over tighten the screws

## A-B-C PART ASSEMBLY (COMPLETED)







## STEP 6 - "D" PART ASSEMBLY - NEXT



**E** (4X)















Do not over tighten the screws

## ÉTAPE 6 - "D" PART - NEXT





E (24X)









## SUGGESTED ROOF: PERGOLA HARDWARE SHUTTERS PRODUCT #12073

(Sold separately)







#### **Satisfied with your Pylex product?**

Please let us know by sharing pictures with us at info@pylex.com You can also write a review online about your purchase.

(By sending your image, you agree to give Pylex the right to it in its marketing activities).

Thank you!

#### YOU LIKED OUR PRODUCT?

Visit our website: www.pylex.com to see all our products or scan this QR code to have access to our catalog!



**Pylex** Guarantee Certificate





Follow us on: