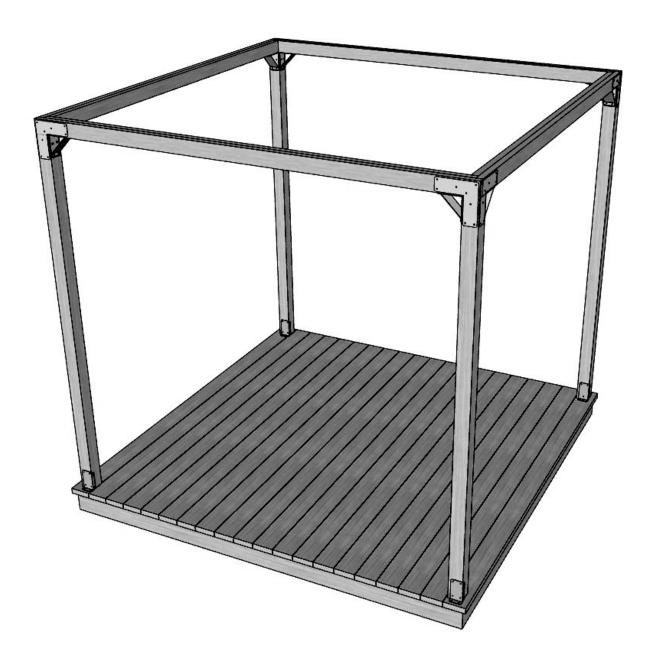

64-1881



IMPORTANT:
TO PREVENT LUMBER WARDING
WE SUGGEST TO ATTACH THE WOOD AND TO LET IT DRY
FOR 2 TO 3 WEEKS PRIOR TO CONSTRUCTION.

POST: 4" X 4"



IMPORTANT: IT IS RECOMMENDED TO USE 2" X 6" BEAMS FOR A 9' X 12' PERGOLA

THIS DECK IS FOR EXAMPLE ONLY



WITH MODEL:

POST: 4" X 4"



## WE RECOMMEND GLUING THE 2" X 4"

(Use construction adhesive)



## STEP 1 - 9' X 9' PERGOLA - NEXT



#### TO ASSEMBLE THE BEAM

USE 4 WOOD SCREWS ON EACH CORNER OF THE BEAM

(3 1/2" WOOD SCREWS - NOT INCLUDED)



WE SUGGEST PRE-DRILLING WITH 1/16" DRILL BIT FOR THE WHOLE CONSTRUCTION.



### PROPERLY ALIGNED WITH THE BEAM







Do not over tighten the screws

REPEAT THIS STEP AT EVERY CORNER





REPEAT THIS STEP AT EVERY CORNER

Do not over tighten the screws

## A-B-C PART ASSEMBLY (COMPLETED)







## STEP 6 - "D" PART ASSEMBLY - NEXT



**E** (4X)















Do not over tighten the screws

## ÉTAPE 6 - "D" PART - NEXT





E (24X)









## SUGGESTED ROOF: PERGOLA HARDWARE SHUTTERS PRODUCT #12073

(Sold separately)







#### **Satisfied with your Pylex product?**

Please let us know by sharing pictures with us at info@pylex.com You can also write a review online about your purchase.

(By sending your image, you agree to give Pylex the right to it in its marketing activities).

Thank you!

#### YOU LIKED OUR PRODUCT?

Visit our website: www.pylex.com to see all our products or scan this QR code to have access to our catalog!



**Pylex** Guarantee Certificate





Follow us on: