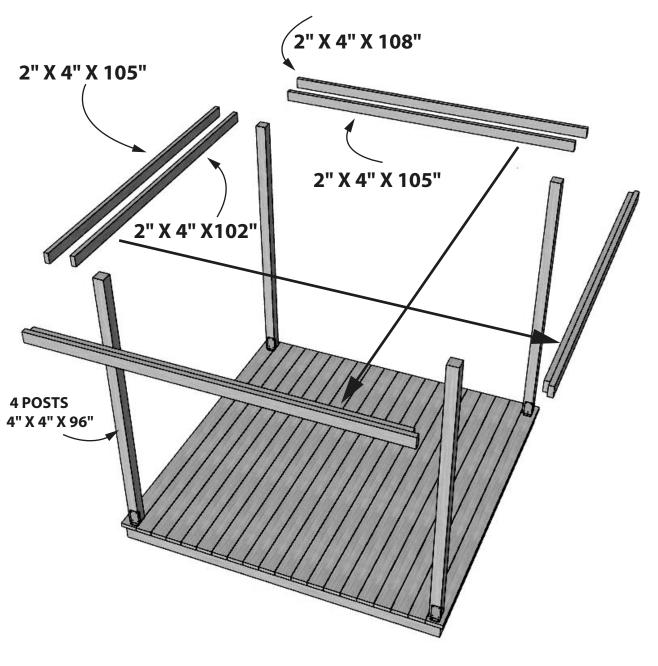

Rev.: 42-0226

DECK AND FENCE HARDWARE WWW.PYLEX.COM / 1 800-264-1881

IMPORTANT:
TO PREVENT LUMBER WARDING
WE SUGGEST TO ATTACH THE WOOD AND TO LET IT DRY
FOR 2 TO 3 WEEKS PRIOR TO CONSTRUCTION.

POST: 4" X 4"

IMPORTANT: IT IS RECOMMENDED TO USE 2" X 6" BEAMS FOR A 9' X 12' PERGOLA

THIS DECK IS FOR EXAMPLE ONLY

WITH MODEL:

POST: 4" X 4"

## WE RECOMMEND GLUING THE 2" X 4"

(Use construction adhesive)