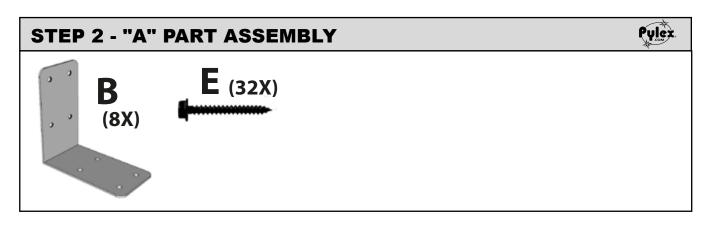

mail: info@pylex.com or call: 1-800-264-1881

Monday to Friday: 8:30am to 4:30pm UTC

Replacement for damaged or missing parts will be shipped promptly.

Rev.: 42-0226



DECK AND FENCE HARDWARE WWW.PYLEX.COM / 1 800-264-1881



IMPORTANT:
TO PREVENT LUMBER WARDING
WE SUGGEST TO ATTACH THE WOOD AND TO LET IT DRY
FOR 2 TO 3 WEEKS PRIOR TO CONSTRUCTION.

POST: 4" X 4"



IMPORTANT: IT IS RECOMMENDED TO USE 2" X 6" BEAMS FOR A 9' X 12' PERGOLA

THIS DECK IS FOR EXAMPLE ONLY



WITH MODEL:

POST: 4" X 4"



## WE RECOMMEND GLUING THE 2" X 4"

(Use construction adhesive)



## STEP 1 - 9' X 9' PERGOLA - NEXT



#### TO ASSEMBLE THE BEAM

USE 4 WOOD SCREWS ON EACH CORNER OF THE BEAM

(3 1/2" WOOD SCREWS - NOT INCLUDED)



WE SUGGEST PRE-DRILLING WITH 1/16" DRILL BIT FOR THE WHOLE CONSTRUCTION.



### PROPERLY ALIGNED WITH THE BEAM







Do not over tighten the screws

REPEAT THIS STEP AT EVERY CORNER





REPEAT THIS STEP AT EVERY CORNER

Do not over tighten the screws

## A-B-C PART ASSEMBLY (COMPLETED)







## STEP 6 - "D" PART ASSEMBLY - NEXT



**E** (4X)















Do not over tighten the screws

## ÉTAPE 6 - "D" PART - NEXT





E (24X)









## SUGGESTED ROOF: PERGOLA HARDWARE SHUTTERS PRODUCT #12073

(Sold separately)







#### **Satisfied with your Pylex product?**

Please let us know by sharing pictures with us at info@pylex.com You can also write a review online about your purchase.

(By sending your image, you agree to give Pylex the right to it in its marketing activities).

Thank you!

#### YOU LIKED OUR PRODUCT?

Visit our website: www.pylex.com to see