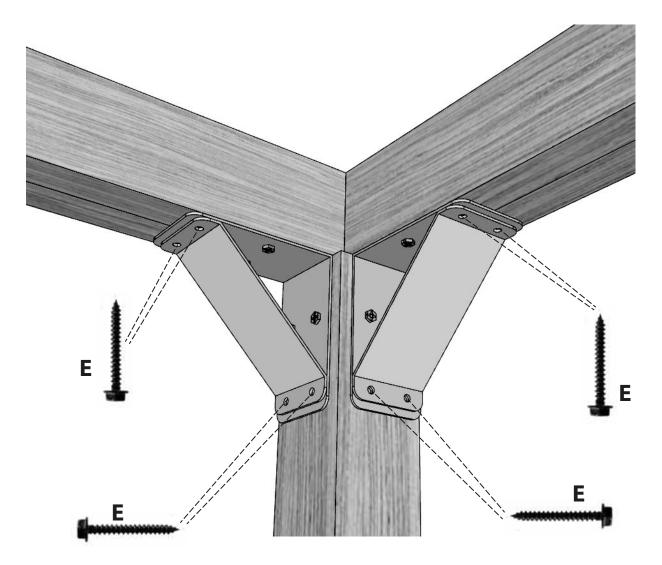

81

Monday to Friday: 8:30am to 4:30pm UTC

Replacement for damaged or missing parts will be shipped promptly.

Rev.: 42-0226



DECK AND FENCE HARDWARE WWW.PYLEX.COM / 1 800-264-1881



IMPORTANT:
TO PREVENT LUMBER WARDING
WE SUGGEST TO ATTACH THE WOOD AND TO LET IT DRY
FOR 2 TO 3 WEEKS PRIOR TO CONSTRUCTION.

POST: 4" X 4"



IMPORTANT: IT IS RECOMMENDED TO USE 2" X 6" BEAMS FOR A 9' X 12' PERGOLA

THIS DECK IS FOR EXAMPLE ONLY



WITH MODEL:

POST: 4" X 4"



## WE RECOMMEND GLUING THE 2" X 4"

(Use construction adhesive)



## STEP 1 - 9' X 9' PERGOLA - NEXT



#### TO ASSEMBLE THE BEAM

USE 4 WOOD SCREWS ON EACH CORNER OF THE BEAM

(3 1/2" WOOD SCREWS - NOT INCLUDED)



WE SUGGEST PRE-DRILLING WITH 1/16" DRILL BIT FOR THE WHOLE CONSTRUCTION.



### PROPERLY ALIGNED WITH THE BEAM







Do not over tighten the screws

REPEAT THIS STEP AT EVERY CORNER





REPEAT THIS STEP AT EVERY CORNER

Do not over tighten the screws

## A-B-C PART ASSEMBLY (COMPLETED)







## STEP 6 - "D" PART ASSEMBLY - NEXT



**E** (4X)















Do not over tighten the screws

## ÉTAPE 6 - "D" PART - NEXT





E (24X)









## SUGGESTED ROOF: PERGOLA HARDWARE SHUTTERS PRODUCT #12073

(Sold separately)







#### **Satisfied with your Pylex product?**

Please let us know by sharing pictures with us at info@pylex.com You can also write a review online about your purchase.

(By sending your image, you agree to give Pylex the right to it in its marketing activities).

Thank you!

#### YOU LIKED OUR PRODUCT?

Visit our website: www.pylex.com to see all our products or scan this QR code to h