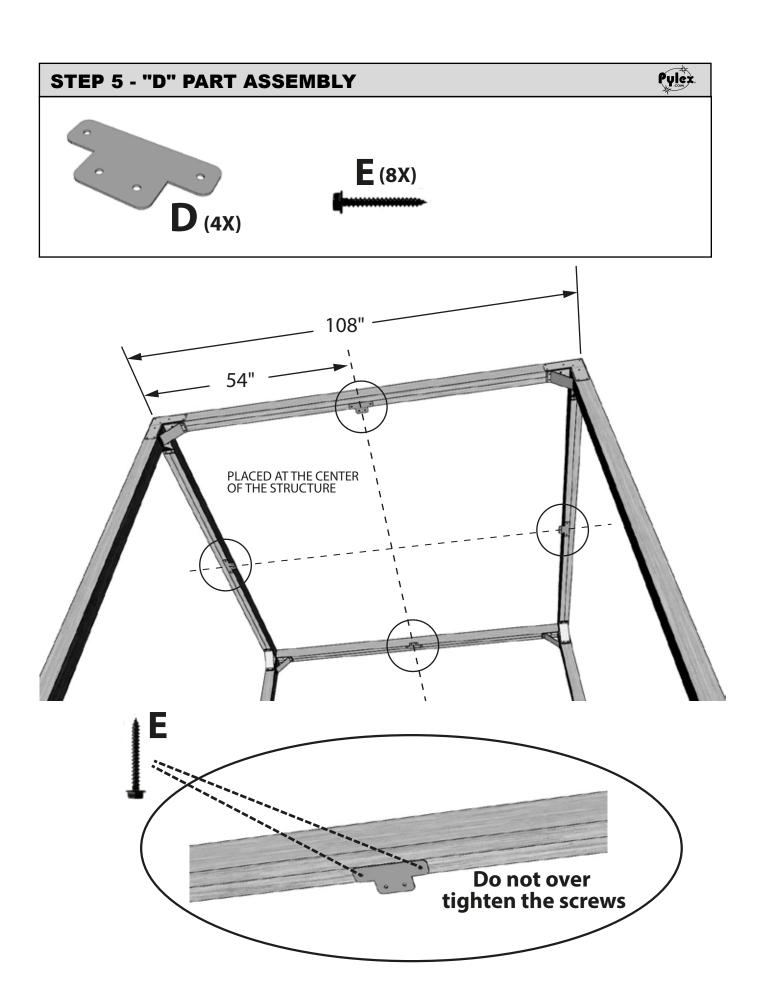

## STEP 6 - "D" PART ASSEMBLY - NEXT

**E** (4X)

Do not over tighten the screws

## ÉTAPE 6 - "D" PART - NEXT

E (24X)