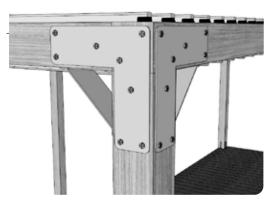

## A-B-C PART ASSEMBLY (COMPLETED)

### PROPERLY ALIGNED WITH THE BEAM

Do not over tighten the screws

REPEAT THIS STEP AT EVERY CORNER

REPEAT THIS STEP AT EVERY CORNER

Do not over tighten the screws