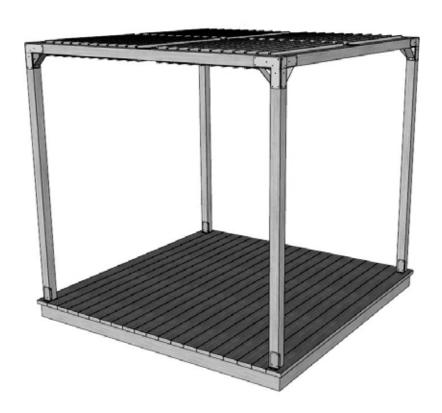

## **INSTALLATION GUIDE**



# PERGOLA HARDWARE BRACKET SET

#12072





#### **Question? - Contact us:**

First contact our friendly customer service team for assistance.

Email: info@pylex.com or call: 1-800-264-1881

Monday to Friday: 8:30am to 4:30pm UTC

Replacement for damaged or missing parts will be shipped promptly.

Rev.: 42-0226



DECK AND FENCE HARDWARE WWW.PYLEX.COM / 1 800-264-1881



IMPORTANT:
TO PREVENT LUMBER WARDING
WE SUGGEST TO ATTACH THE WOOD AND TO LET IT DRY
FOR 2 TO 3 WEEKS PRIOR TO CONSTRUCTION.

POST: 4" X 4"



IMPORTANT: IT IS RECOMMENDED TO USE 2" X 6" BEAMS FOR A 9' X 12' PERGOLA

THIS DECK IS FOR EXAMPLE ONLY



WITH MODEL:

POST: 4" X 4"



## WE RECOMMEND GLUING THE 2" X 4"

(Use construction adhesive)



## STEP 1 - 9' X 9' PERGOLA - NEXT



#### TO ASSEMBLE THE BEAM

USE 4 WOOD SCREWS ON EACH CORNER OF THE BEAM

(3 1/2"