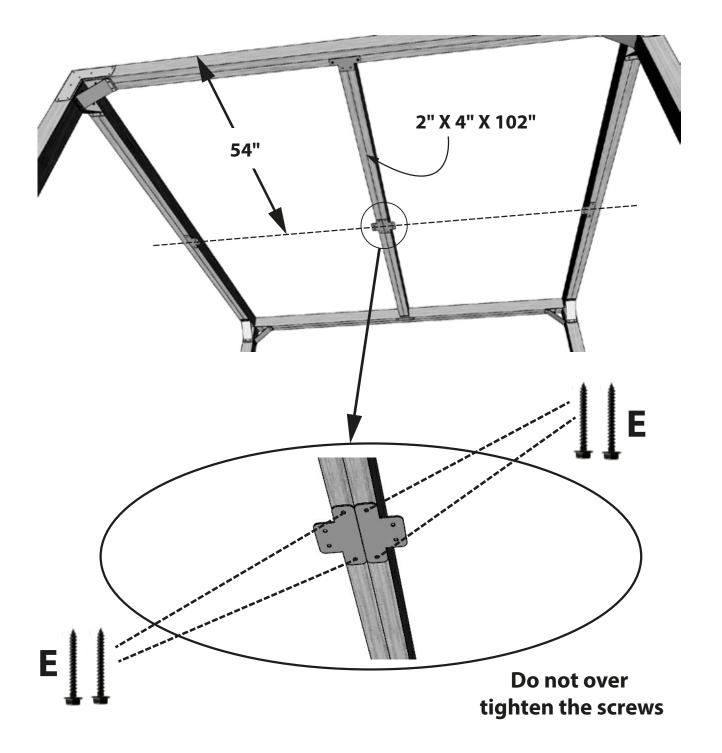

## STEP 6 - "D" PART ASSEMBLY - NEXT

**E** (4X)

Do not over tighten the screws