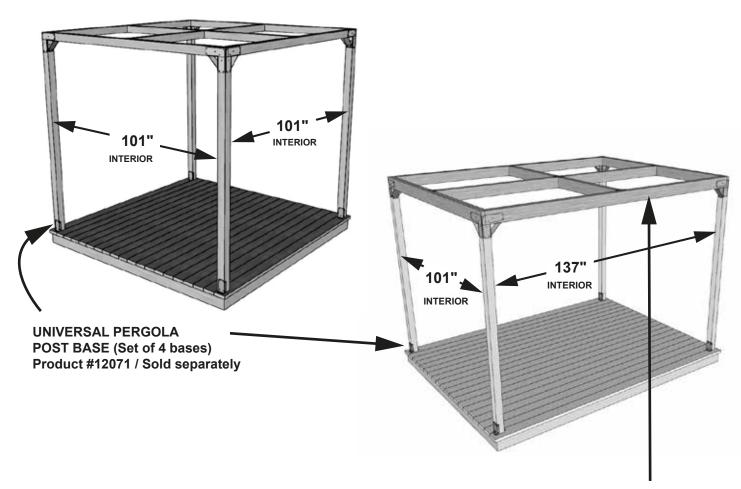

IMPORTANT: IT IS RECOMMENDED TO USE 2" X 6" BEAMS FOR A 9' X 12' PERGOLA

THIS DECK IS FOR EXAMPLE ONLY

WITH MODEL:

POST: 4" X 4"