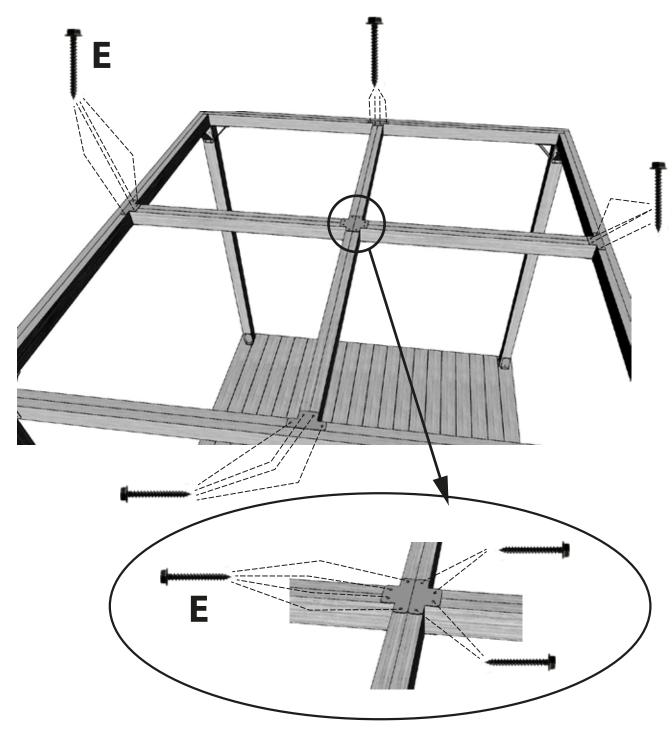

## STEP 6 - "D" PART ASSEMBLY - NEXT

**E** (4X)

Do not over tighten the screws

## ÉTAPE 6 - "D" PART - NEXT

E (24X)