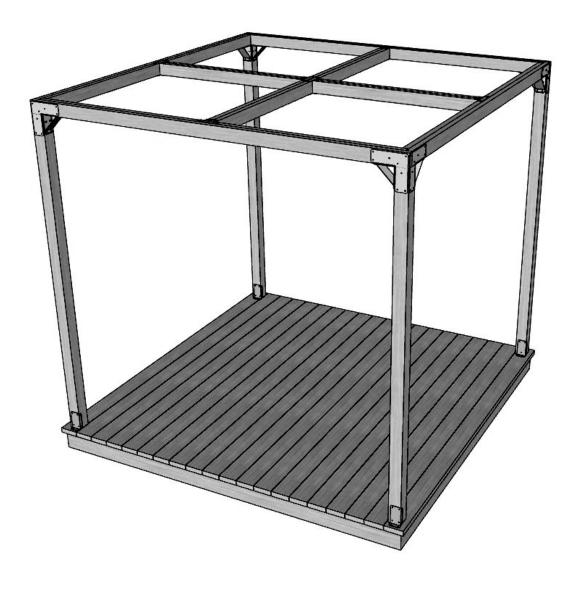

"



IMPORTANT: IT IS RECOMMENDED TO USE 2" X 6" BEAMS FOR A 9' X 12' PERGOLA

THIS DECK IS FOR EXAMPLE ONLY



WITH MODEL:

POST: 4" X 4"



## WE RECOMMEND GLUING THE 2" X 4"

(Use construction adhesive)



## STEP 1 - 9' X 9' PERGOLA - NEXT



#### TO ASSEMBLE THE BEAM

USE 4 WOOD SCREWS ON EACH CORNER OF THE BEAM

(3 1/2" WOOD SCREWS - NOT INCLUDED)



WE SUGGEST PRE-DRILLING WITH 1/16" DRILL BIT FOR THE WHOLE CONSTRUCTION.



### PROPERLY ALIGNED WITH THE BEAM







Do not over tighten the screws

REPEAT THIS STEP AT EVERY CORNER





REPEAT THIS STEP AT EVERY CORNER

Do not over tighten the screws

## A-B-C PART ASSEMBLY (COMPLETED)







## STEP 6 - "D" PART ASSEMBLY - NEXT



**E** (4X)















Do not over tighten the screws

## ÉTAPE 6 - "D" PART - NEXT





E (24X)









## SUGGESTED ROOF: PERGOLA HARDWARE SHUTTERS PRODUCT #12073

(Sold separately)







#### **Satisfied with your Pylex product?**

Please let us know by sharing pictures with us at info@pylex.com You can also write a review online about your purchase.

(By sending your image, you agree to give Pylex the right to it in its marketing activities).

Thank you!

#### YOU LIKED OUR PRODUCT?

Visit our website: www.pylex.com to see all our products or scan this QR code to have access to our catalog!



**Pylex** Guarantee Certificate





Follow us on: