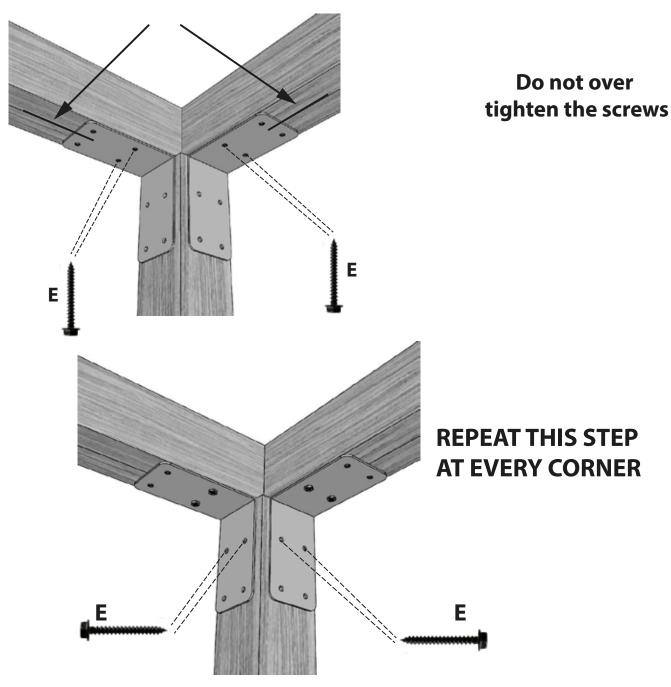

### PROPERLY ALIGNED WITH THE BEAM

Do not over tighten the screws

REPEAT THIS STEP AT EVERY CORNER

REPEAT THIS STEP AT EVERY CORNER

Do not over tighten the screws