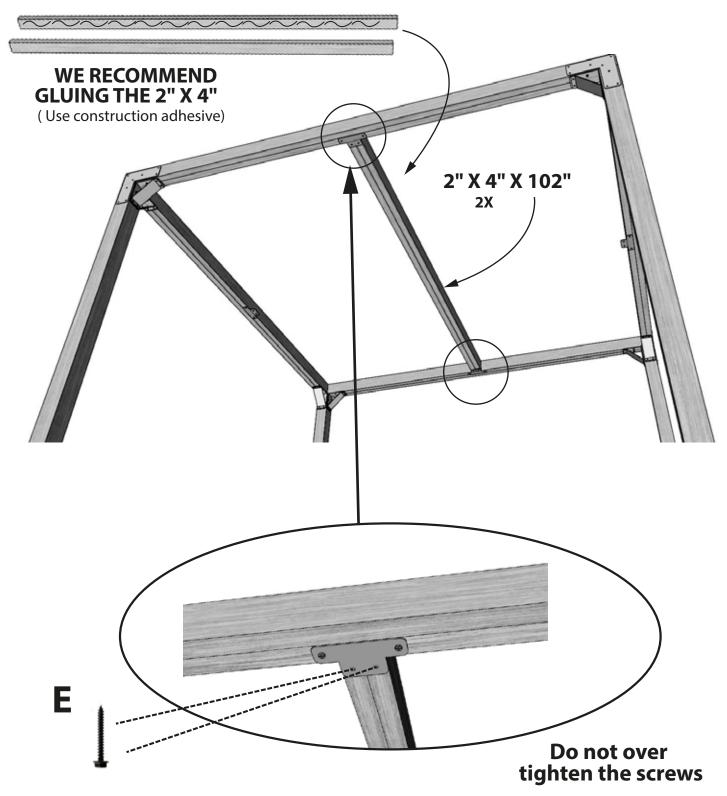

ST TO ATTACH THE WOOD AND TO LET IT DRY
FOR 2 TO 3 WEEKS PRIOR TO CONSTRUCTION.

POST: 4" X 4"



IMPORTANT: IT IS RECOMMENDED TO USE 2" X 6" BEAMS FOR A 9' X 12' PERGOLA

THIS DECK IS FOR EXAMPLE ONLY



WITH MODEL:

POST: 4" X 4"



## WE RECOMMEND GLUING THE 2" X 4"

(Use construction adhesive)



## STEP 1 - 9' X 9' PERGOLA - NEXT



#### TO ASSEMBLE THE BEAM

USE 4 WOOD SCREWS ON EACH CORNER OF THE BEAM

(3 1/2" WOOD SCREWS - NOT INCLUDED)



WE SUGGEST PRE-DRILLING WITH 1/16" DRILL BIT FOR THE WHOLE CONSTRUCTION.



### PROPERLY ALIGNED WITH THE BEAM







Do not over tighten the screws

REPEAT THIS STEP AT EVERY CORNER





REPEAT THIS STEP AT EVERY CORNER

Do not over tighten the screws

## A-B-C PART ASSEMBLY (COMPLETED)







## STEP 6 - "D" PART ASSEMBLY - NEXT



**E** (4X)















Do not over tighten the screws

## ÉTAPE 6 - "D" PART - NEXT





E (24X)









## SUGGESTED ROOF: PERGOLA HARDWARE SHUTTERS PRODUCT #12073

(Sold separately)







#### **Satisfied with your Pylex product?**

Please let us know by sharing pictures with us at info@pylex.com You can also write a review online about your purchase.

(By sending your image, you agree to give Pylex the right to it in its marketing activities).

Thank you!

#### YOU LIKED OUR PRODUCT?

Visit our website: www.pylex.com to see all our products or scan this QR code to have access to our catalog!



**Pylex** Guarantee Certificate





Follow us on: