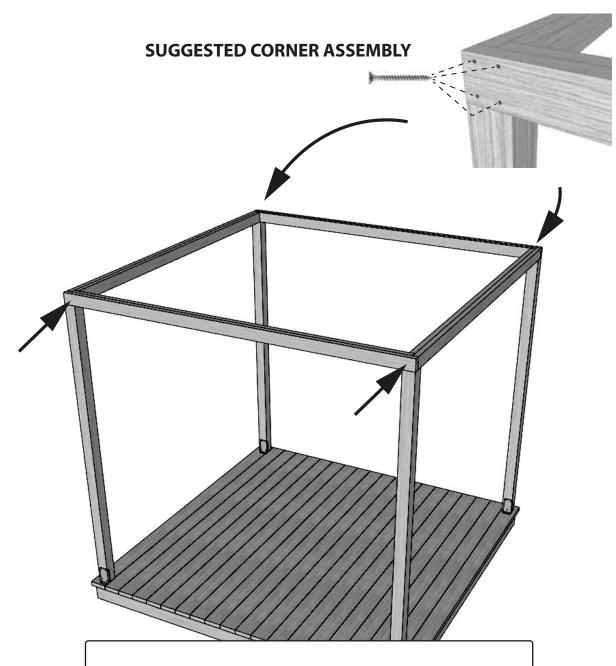

#### TO ASSEMBLE THE BEAM

USE 4 WOOD SCREWS ON EACH CORNER OF THE BEAM

(3 1/2" WOOD SCREWS - NOT INCLUDED)

WE SUGGEST PRE-DRILLING WITH 1/16" DRILL BIT FOR THE WHOLE CONSTRUCTION.

### PROPERLY ALIGNED WITH THE BEAM

Do not over tighten the screws

REPEAT THIS STEP AT EVERY CORNER

REPEAT THIS STEP AT EVERY CORNER

Do not over tighten the screws