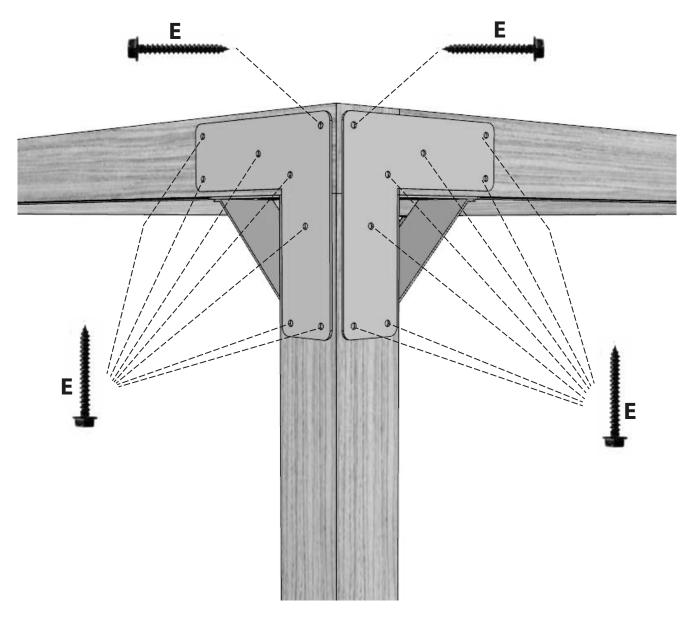

#### TO ASSEMBLE THE BEAM

USE 4 WOOD SCREWS ON EACH CORNER OF THE BEAM

(3 1/2" WOOD SCREWS - NOT INCLUDED)

WE SUGGEST PRE-DRILLING WITH 1/16" DRILL BIT FOR THE WHOLE CONSTRUCTION.

### PROPERLY ALIGNED WITH THE BEAM

Do not over tighten the screws

REPEAT THIS STEP AT EVERY CORNER

REPEAT THIS STEP AT EVERY CORNER

Do not over tighten the screws