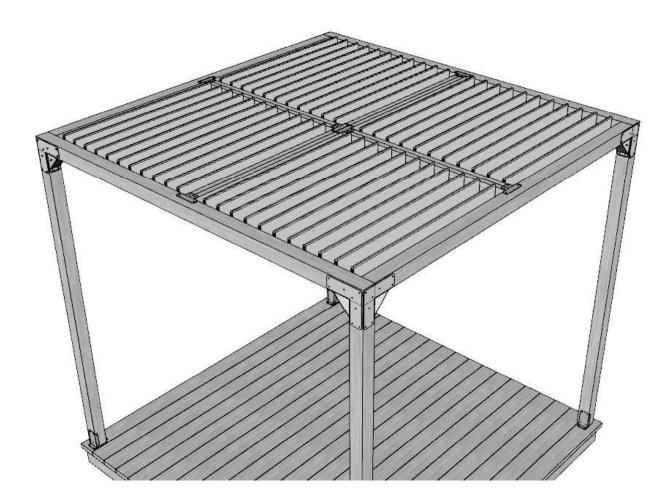

## SUGGESTED ROOF: PERGOLA HARDWARE SHUTTERS PRODUCT #12073

Pylex.

(Sold separately)