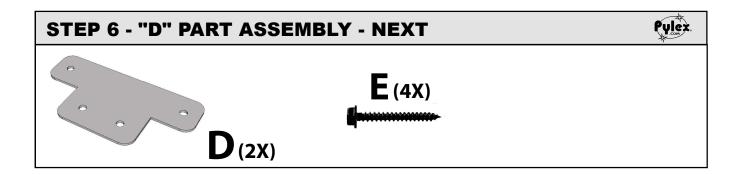

881 Monday to Friday: 8:30am to 4:30pm UTC Replacement for damaged or missing parts will be shipped promptly.

Rev.: 42-0226



DECK AND FENCE HARDWARE www.pylex.com / 1 800-264-1881



#### **IMPORTANT**:

TO PREVENT LUMBER WARDING WE SUGGEST TO ATTACH THE WOOD AND TO LET IT DRY FOR 2 TO 3 WEEKS PRIOR TO CONSTRUCTION.



THIS DECK IS FOR **EXAMPLE ONLY** 

#### FOR THIS EXAMPLE WE ARE BUILDING A 9' X 9' PERGOLA



Pylex.

#### STEP 1 - 9' X 9' PERGOLA - NEXT

#### TO ASSEMBLE THE BEAM

#### USE 4 WOOD SCREWS ON EACH CORNER OF THE BEAM (3 1/2" WOOD SCREWS - NOT INCLUDED)



Pylex







### Do not over tighten the screws

**REPEAT THIS STEP AT EVERY CORNER** 



## **REPEAT THIS STEP AT EVERY CORNER**

## Do not over tighten the screws

## A-B-C PART ASSEMBLY (COMPLETED)



8

Pylex.













## PERGOLA ASSEMBLY - (COMPLETED)



Pylex.

## SUGGESTED ROOF: PERGOLA HARDWARE SHUTTERS PRODUCT #12073

Pylex.

(Sold separately)





# RATE US! $\bigstar \bigstar \bigstar \bigstar$

#### **Satisfied with your Pylex product?**

Please let us know by sharing pictures with us at info@pylex.com You can also write a review online about your purchase.

(By sending your image, you agree to give Pylex the right to it in its marketing activities).

Thank you !

#### YOU LIKED OUR PRODUCT?

Visit our website: www.pylex.com to see all our products or scan this QR code to have access to our catalog!