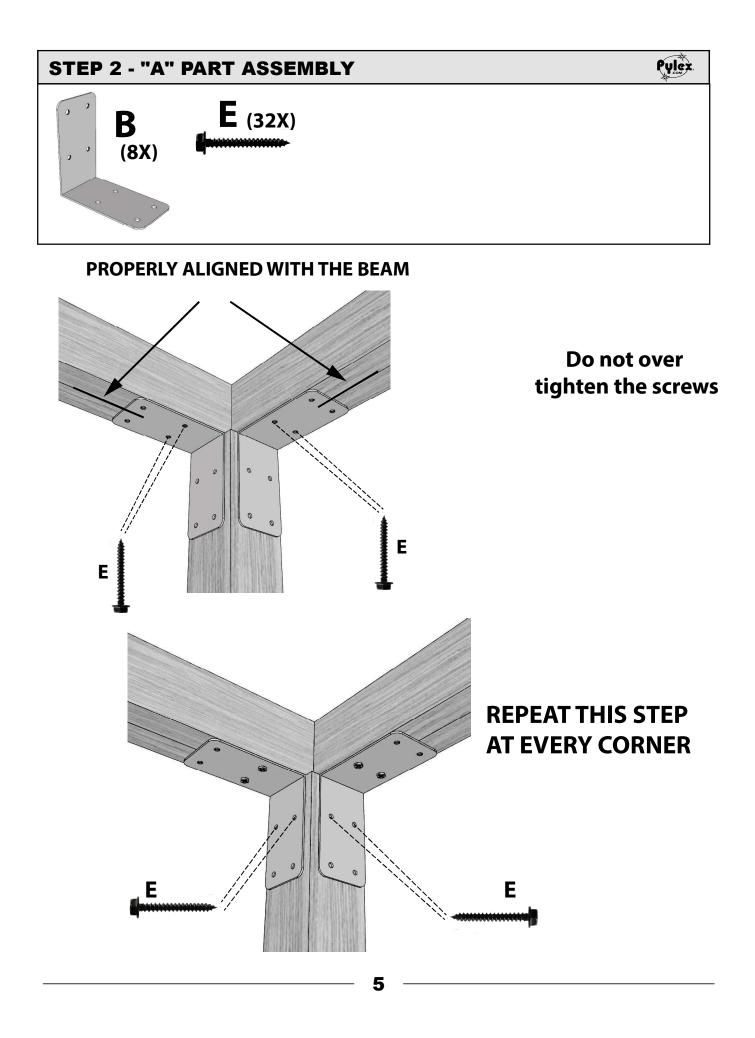

### Do not over tighten the screws

**REPEAT THIS STEP AT EVERY CORNER** 

## **REPEAT THIS STEP AT EVERY CORNER**

## Do not over tighten the screws