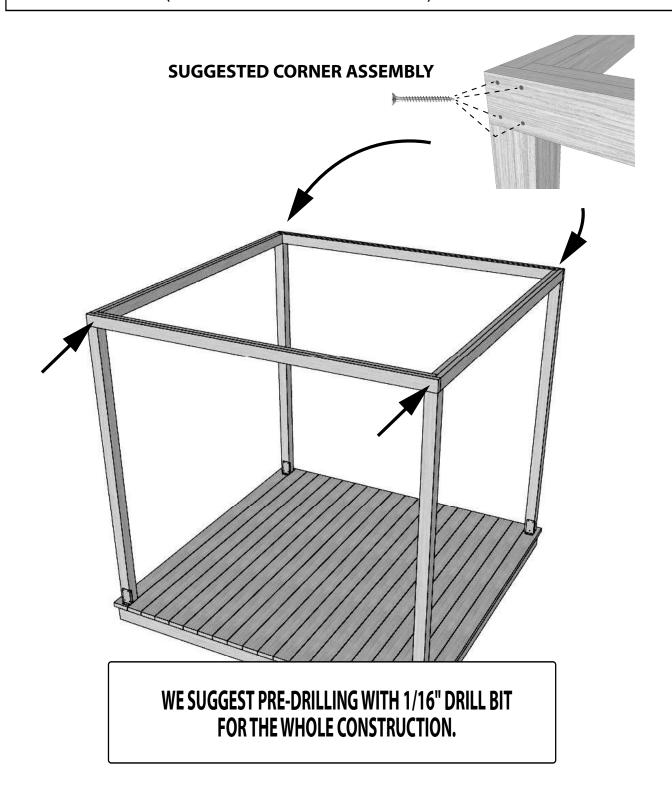

#### FOR THIS EXAMPLE WE ARE BUILDING A 9' X 9' PERGOLA

Pylex.

#### STEP 1 - 9' X 9' PERGOLA - NEXT

#### TO ASSEMBLE THE BEAM

#### USE 4 WOOD SCREWS ON EACH CORNER OF THE BEAM (3 1/2" WOOD SCREWS - NOT INCLUDED)

Pylex