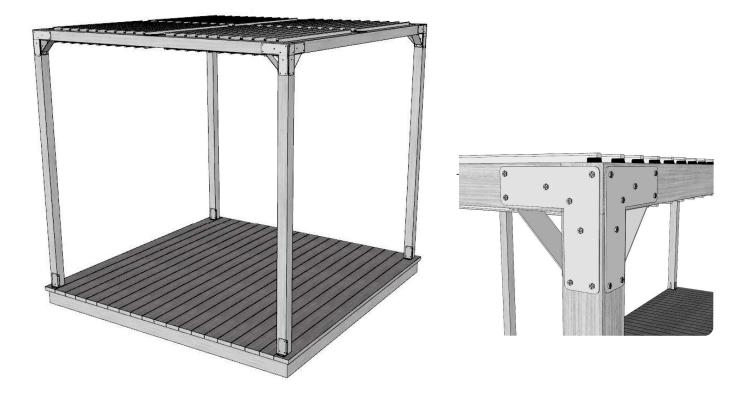

#### FOR THIS EXAMPLE WE ARE BUILDING A 9' X 9' PERGOLA

Pylex.

#### STEP 1 - 9' X 9' PERGOLA - NEXT