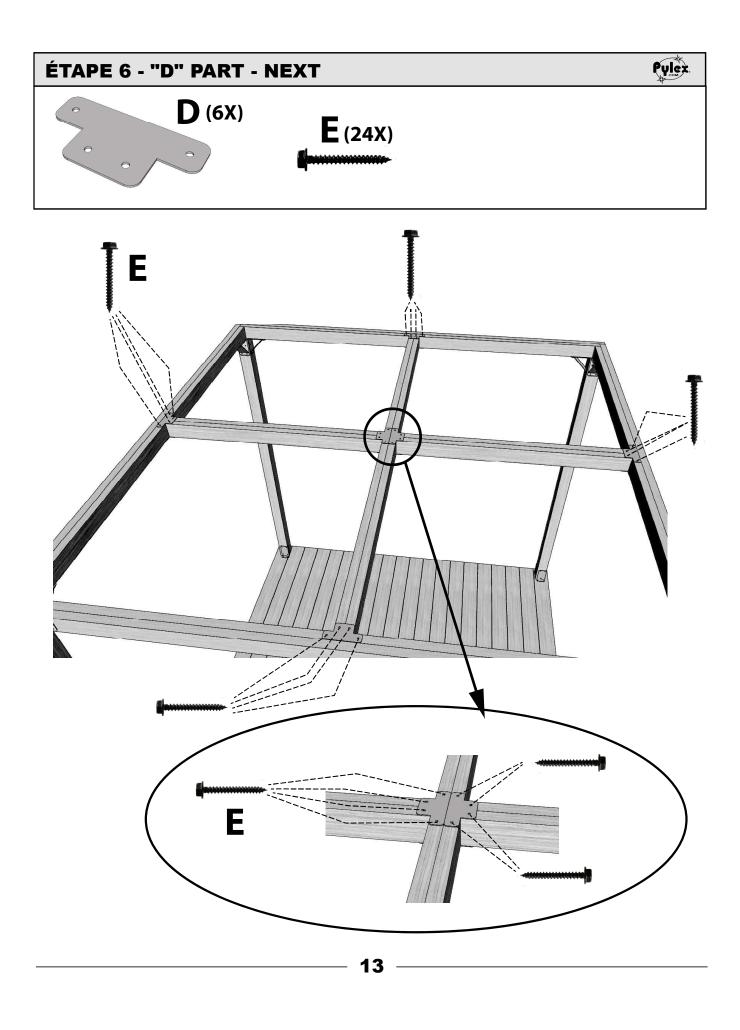

nday to Friday: 8:30am to 4:30pm UTC Replacement for damaged or missing parts will be shipped promptly.

Rev.: 42-0226



DECK AND FENCE HARDWARE www.pylex.com / 1 800-264-1881



#### **IMPORTANT**:

TO PREVENT LUMBER WARDING WE SUGGEST TO ATTACH THE WOOD AND TO LET IT DRY FOR 2 TO 3 WEEKS PRIOR TO CONSTRUCTION.



THIS DECK IS FOR **EXAMPLE ONLY** 

#### FOR THIS EXAMPLE WE ARE BUILDING A 9' X 9' PERGOLA



Pylex.

#### STEP 1 - 9' X 9' PERGOLA - NEXT

#### TO ASSEMBLE THE BEAM

#### USE 4 WOOD SCREWS ON EACH CORNER OF THE BEAM (3 1/2" WOOD SCREWS - NOT INCLUDED)



Pylex







### Do not over tighten the screws

**REPEAT THIS STEP AT EVERY CORNER** 



## **REPEAT THIS STEP AT EVERY CORNER**

## Do not over tighten the screws

## A-B-C PART ASSEMBLY (COMPLETED)



8

Pylex.













## PERGOLA ASSEMBLY - (COMPLETED)



Pylex.

## SUGGESTED ROOF: PERGOLA HARDWARE SHUTTERS PRODUCT #12073

Pylex.

(Sold separately)





# RATE US! $\bigstar \bigstar \bigstar \bigstar$

#### **Satisfied with your Pylex product?**

Please let us know by sharing pictures with us at info@pylex.com You can also write a review online about your purchase.

(By sending your image, you agree to give Pylex the right to it in its marketing activities).

Thank you !

#### YOU LIKED OUR PRODUCT?

Visit our website: www.pylex.com to see all our products or scan this QR code to have access to our catalog!