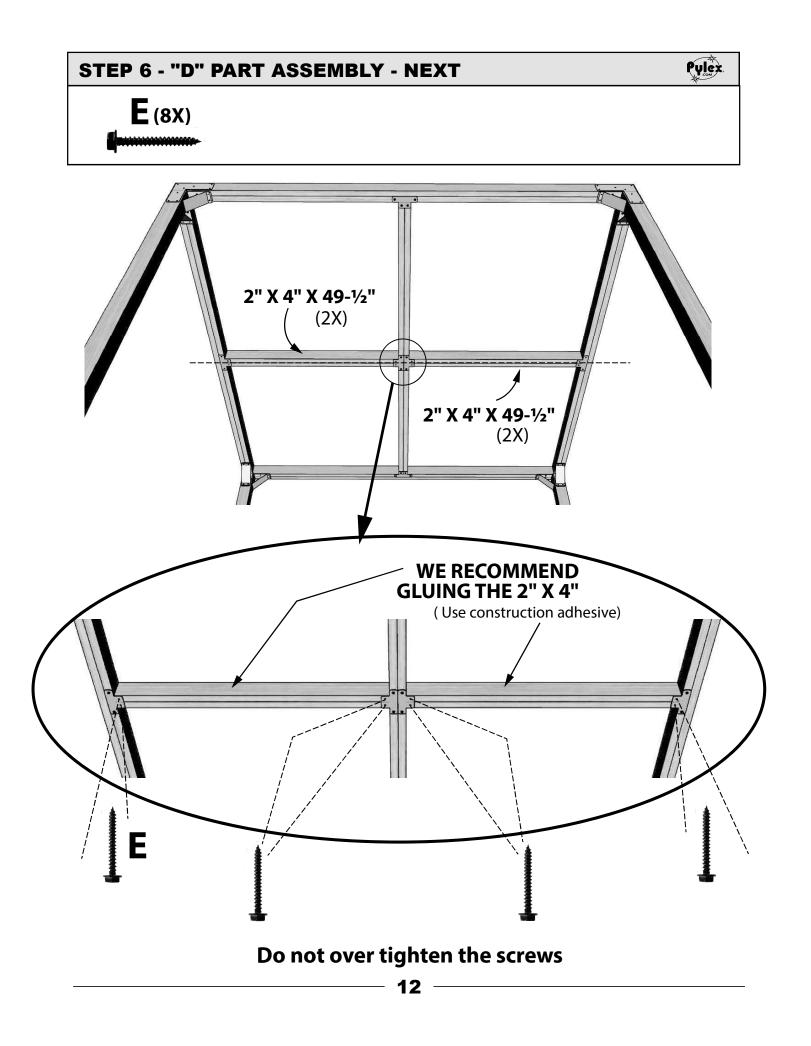

Monday to Friday: 8:30am to 4:30pm UTC Replacement for damaged or missing parts will be shipped promptly.

Rev.: 42-0226



DECK AND FENCE HARDWARE www.pylex.com / 1 800-264-1881



#### **IMPORTANT**:

TO PREVENT LUMBER WARDING WE SUGGEST TO ATTACH THE WOOD AND TO LET IT DRY FOR 2 TO 3 WEEKS PRIOR TO CONSTRUCTION.



THIS DECK IS FOR **EXAMPLE ONLY** 

#### FOR THIS EXAMPLE WE ARE BUILDING A 9' X 9' PERGOLA



Pylex.

#### STEP 1 - 9' X 9' PERGOLA - NEXT

#### TO ASSEMBLE THE BEAM

#### USE 4 WOOD SCREWS ON EACH CORNER OF THE BEAM (3 1/2" WOOD SCREWS - NOT INCLUDED)



Pylex







### Do not over tighten the screws

**REPEAT THIS STEP AT EVERY CORNER** 



## **REPEAT THIS STEP AT EVERY CORNER**

## Do not over tighten the screws

## A-B-C PART ASSEMBLY (COMPLETED)



8

Pylex.













## PERGOLA ASSEMBLY - (COMPLETED)



Pylex.

## SUGGESTED ROOF: PERGOLA HARDWARE SHUTTERS PRODUCT #12073

Pylex.

(Sold separately)





# RATE US! $\bigstar \bigstar \bigstar \bigstar$

#### **Satisfied with your Pylex product?**

Please let us know by sharing pictures with us at info@pylex.com You can also write a review online about your purchase.

(By sending your image, you agree to give Pylex the right to it in its marketing activities).

Thank you !

#### YOU LIKED OUR PRODUCT?

Visit our website: www.pylex.com to see all our products or scan this QR code to have access to our catalog!