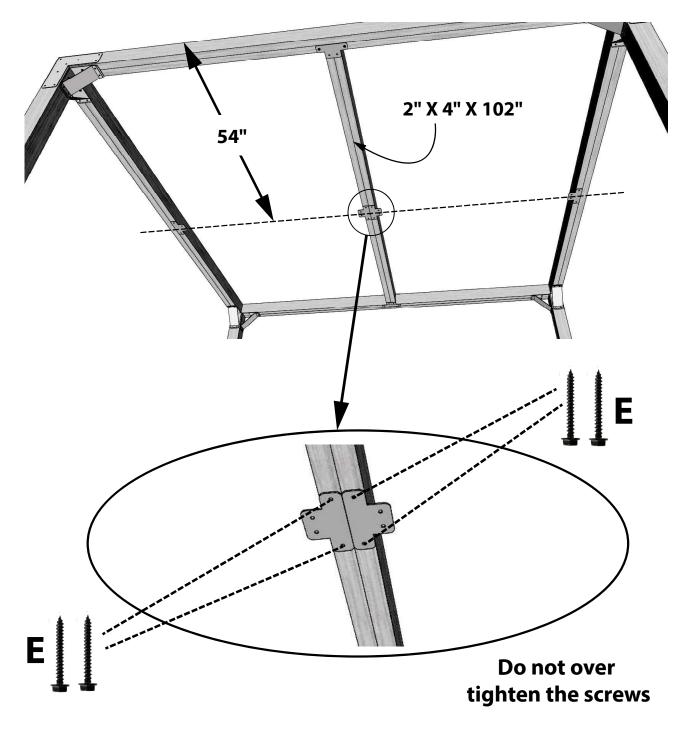

#### STEP 1 - 9' X 9' PERGOLA - NEXT

### Do not over tighten the screws

**REPEAT THIS STEP AT EVERY CORNER** 