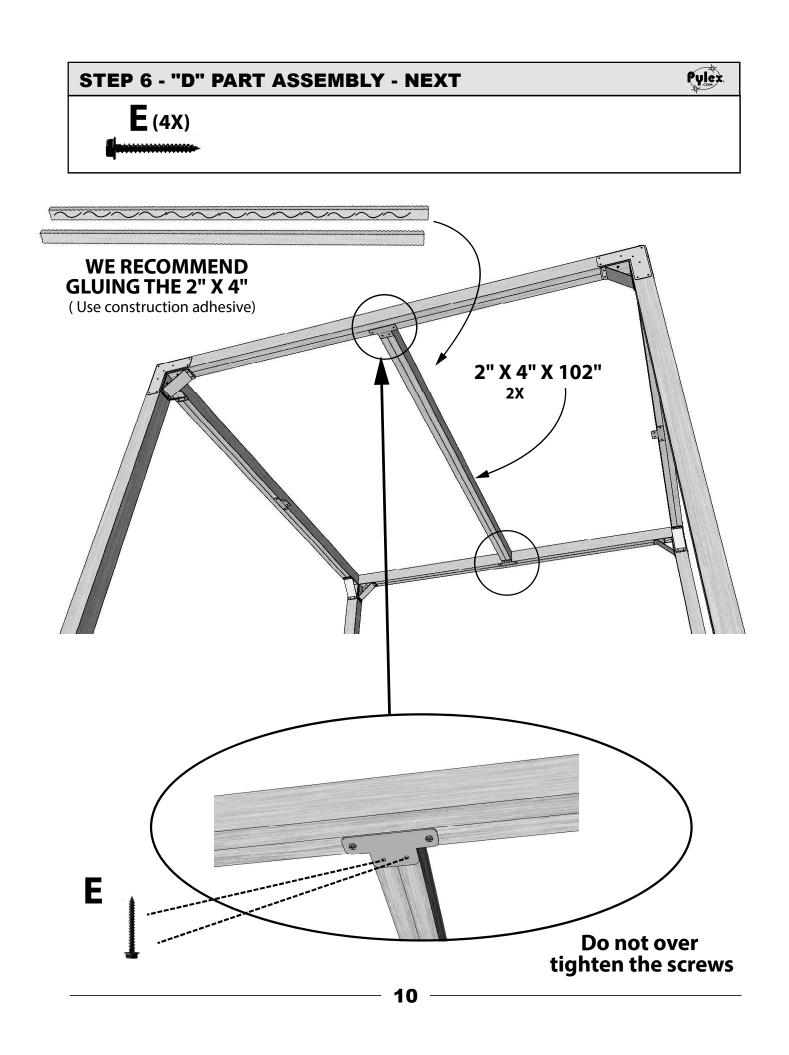

### Do not over tighten the screws

**REPEAT THIS STEP AT EVERY CORNER** 

## **REPEAT THIS STEP AT EVERY CORNER**

## Do not over tighten the screws