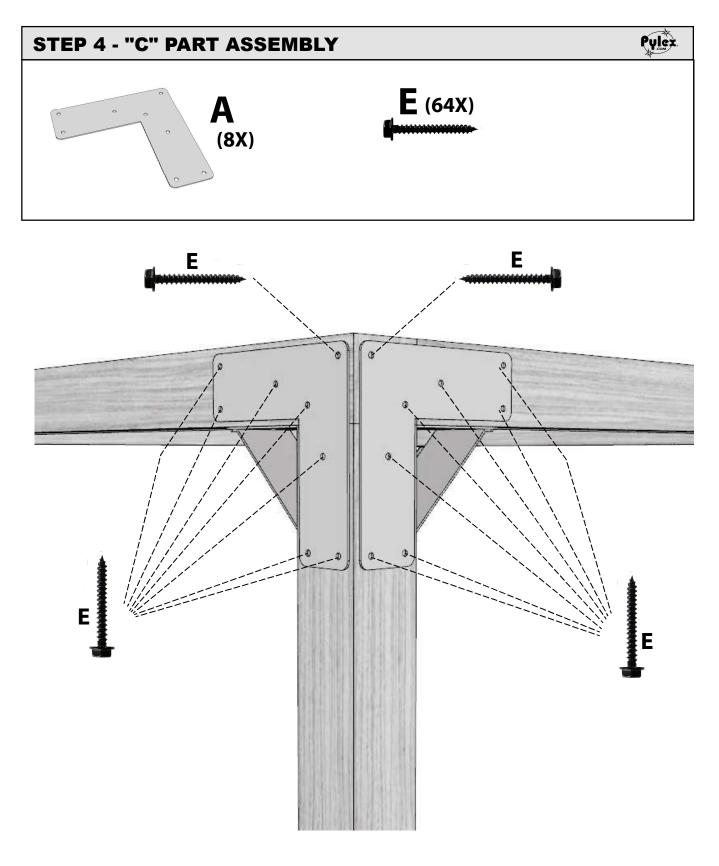

stion? - Contact us:**

First contact our friendly customer service team for assistance. Email: info@pylex.com or call: 1-800-264-1881 Monday to Friday: 8:30am to 4:30pm UTC Replacement for damaged or missing parts will be shipped promptly.

Rev.: 42-0226



DECK AND FENCE HARDWARE www.pylex.com / 1 800-264-1881



#### **IMPORTANT**:

TO PREVENT LUMBER WARDING WE SUGGEST TO ATTACH THE WOOD AND TO LET IT DRY FOR 2 TO 3 WEEKS PRIOR TO CONSTRUCTION.



THIS DECK IS FOR **EXAMPLE ONLY** 

#### FOR THIS EXAMPLE WE ARE BUILDING A 9' X 9' PERGOLA



Pylex.

#### STEP 1 - 9' X 9' PERGOLA - NEXT

#### TO ASSEMBLE THE BEAM

#### USE 4 WOOD SCREWS ON EACH CORNER OF THE BEAM (3 1/2" WOOD SCREWS - NOT INCLUDED)



Pylex







### Do not over tighten the screws

**REPEAT THIS STEP AT EVERY CORNER** 



## **REPEAT THIS STEP AT EVERY CORNER**

## Do not over tighten the screws

## A-B-C PART ASSEMBLY (COMPLETED)



8

Pylex.













## PERGOLA ASSEMBLY - (COMPLETED)



Pylex.

## SUGGESTED ROOF: PERGOLA HARDWARE SHUTTERS PRODUCT #12073

Pylex.

(Sold separately)





# RATE US! $\bigstar \bigstar \bigstar \bigstar$

#### **Satisfied with your Pylex product?**

Please let us know by sharing pictures with us at info@pylex.com You can also write a review online about your purchase.

(By sending your image, you agree to give Pylex the right to it in its marketing activities).

Thank you !

#### YOU LIKED OUR PRODUCT?

Visit our website: www.pylex.com to see all our products or scan this QR code to have access to our catalog!