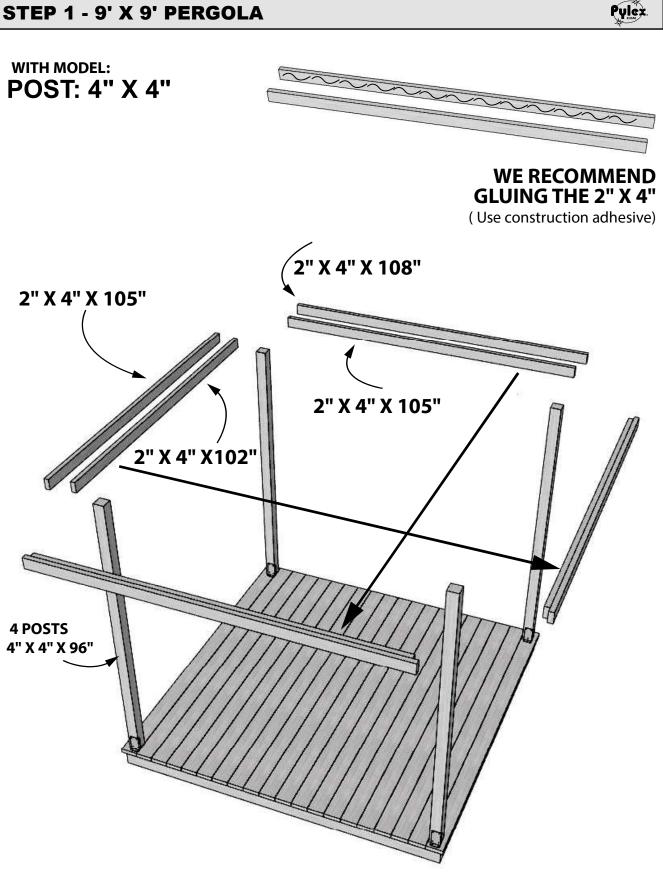

#### FOR THIS EXAMPLE WE ARE BUILDING A 9' X 9' PERGOLA

Pylex.

#### STEP 1 - 9' X 9' PERGOLA - NEXT

#### TO ASSEMBLE THE BEAM

#### USE 4 WOOD SCREWS ON EACH CORNER OF THE BEAM (3 1/2" WOOD SCREWS - NOT INCLUDED)

Pylex