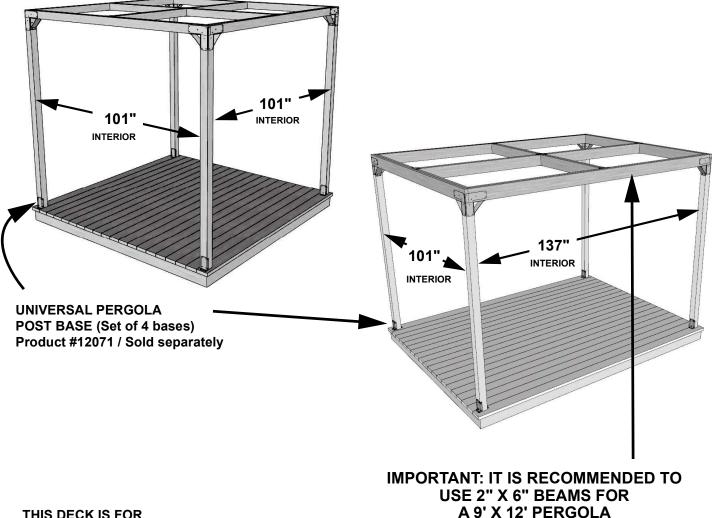

#### **IMPORTANT**:

TO PREVENT LUMBER WARDING WE SUGGEST TO ATTACH THE WOOD AND TO LET IT DRY FOR 2 TO 3 WEEKS PRIOR TO CONSTRUCTION.

THIS DECK IS FOR **EXAMPLE ONLY** 

#### FOR THIS EXAMPLE WE ARE BUILDING A 9' X 9' PERGOLA

Pylex.