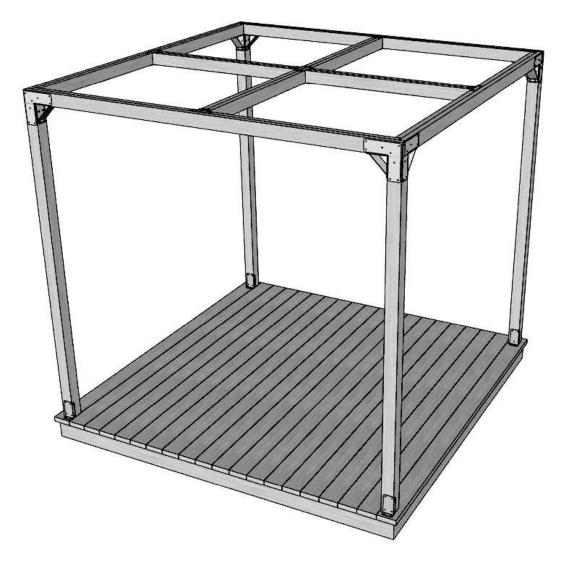

Replacement for damaged or missing parts will be shipped promptly.

Rev.: 42-0226



DECK AND FENCE HARDWARE www.pylex.com / 1 800-264-1881



#### **IMPORTANT**:

TO PREVENT LUMBER WARDING WE SUGGEST TO ATTACH THE WOOD AND TO LET IT DRY FOR 2 TO 3 WEEKS PRIOR TO CONSTRUCTION.



THIS DECK IS FOR **EXAMPLE ONLY** 

#### FOR THIS EXAMPLE WE ARE BUILDING A 9' X 9' PERGOLA



Pylex.

#### STEP 1 - 9' X 9' PERGOLA - NEXT

#### TO ASSEMBLE THE BEAM

#### USE 4 WOOD SCREWS ON EACH CORNER OF THE BEAM (3 1/2" WOOD SCREWS - NOT INCLUDED)



Pylex







### Do not over tighten the screws

**REPEAT THIS STEP AT EVERY CORNER** 



## **REPEAT THIS STEP AT EVERY CORNER**

## Do not over tighten the screws

## A-B-C PART ASSEMBLY (COMPLETED)



8

Pylex.













## PERGOLA ASSEMBLY - (COMPLETED)



Pylex.

## SUGGESTED ROOF: PERGOLA HARDWARE SHUTTERS PRODUCT #12073

Pylex.

(Sold separately)





# RATE US! $\bigstar \bigstar \bigstar \bigstar$

#### **Satisfied with your Pylex product?**

Please let us know by sharing pictures with us at info@pylex.com You can also write a review online about your purchase.

(By sending your image, you agree to give Pylex the right to it in its marketing activities).

Thank you !

#### YOU LIKED OUR PRODUCT?

Visit our website: www.pylex.com to see all our products or scan this QR code to have access to our catalog!