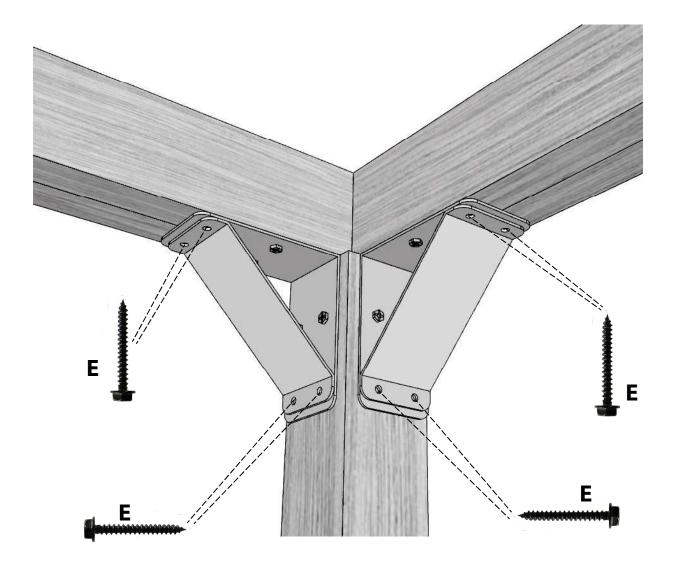

nstallation guide



## PERGOLA HARDWARE BRACKET SET

## #12072



#### **Question? - Contact us:**

First contact our friendly customer service team for assistance. Email: info@pylex.com or call: 1-800-264-1881 Monday to Friday: 8:30am to 4:30pm UTC Replacement for damaged or missing parts will be shipped promptly.

Rev.: 42-0226



DECK AND FENCE HARDWARE www.pylex.com / 1 800-264-1881



#### **IMPORTANT**:

TO PREVENT LUMBER WARDING WE SUGGEST TO ATTACH THE WOOD AND TO LET IT DRY FOR 2 TO 3 WEEKS PRIOR TO CONSTRUCTION.



THIS DECK IS FOR **EXAMPLE ONLY** 

#### FOR THIS EXAMPLE WE ARE BUILDING A 9' X 9' PERGOLA



Pylex.

#### STEP 1 - 9' X 9' PERGOLA - NEXT

#### TO ASSEMBLE THE BEAM

#### USE 4 WOOD SCREWS ON EACH CORNER OF THE BEAM (3 1/2" WOOD SCREWS - NOT INCLUDED)



Pylex







### Do not over tighten the screws

**REPEAT THIS STEP AT EVERY CORNER** 



## **REPEAT THIS STEP AT EVERY CORNER**

## Do not over tighten the screws

## A-B-C PART ASSEMBLY (COMPLETED)



8

Pylex.













## PERGOLA ASSEMBLY - (COMPLETED)



Pylex.

## SUGGESTED ROOF: PERGOLA HARDWARE SHUTTERS PRODUCT #12073

Pylex.

(Sold separately)





# RATE US! $\bigstar \bigstar \bigstar \bigstar$

#### **Satisfied with your Pylex product?**

Please let us know by sharing pictures with us at info@pylex.com You can also write a review online about your purchase.

(By sending your image, you agree to give Pylex the right to it in its marketing activities).

Thank you !

#### YOU LIKED OUR PRODUCT?

Visit our website: www.pylex.com to see all our products or scan this QR code to have access