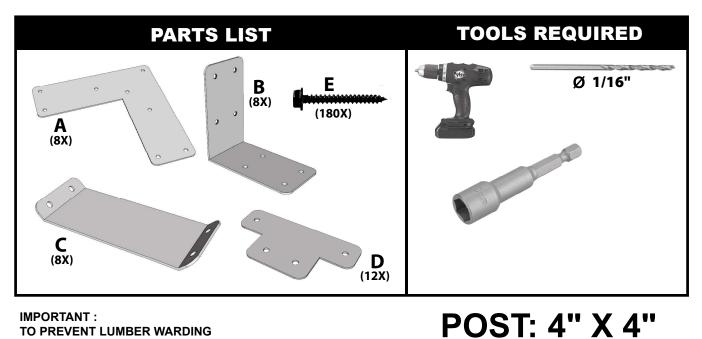

## PERGOLA HARDWARE BRACKET SET

#### **IMPORTANT**:

TO PREVENT LUMBER WARDING WE SUGGEST TO ATTACH THE WOOD AND TO LET IT DRY FOR 2 TO 3 WEEKS PRIOR TO CONSTRUCTION.

THIS DECK IS FOR **EXAMPLE ONLY** 