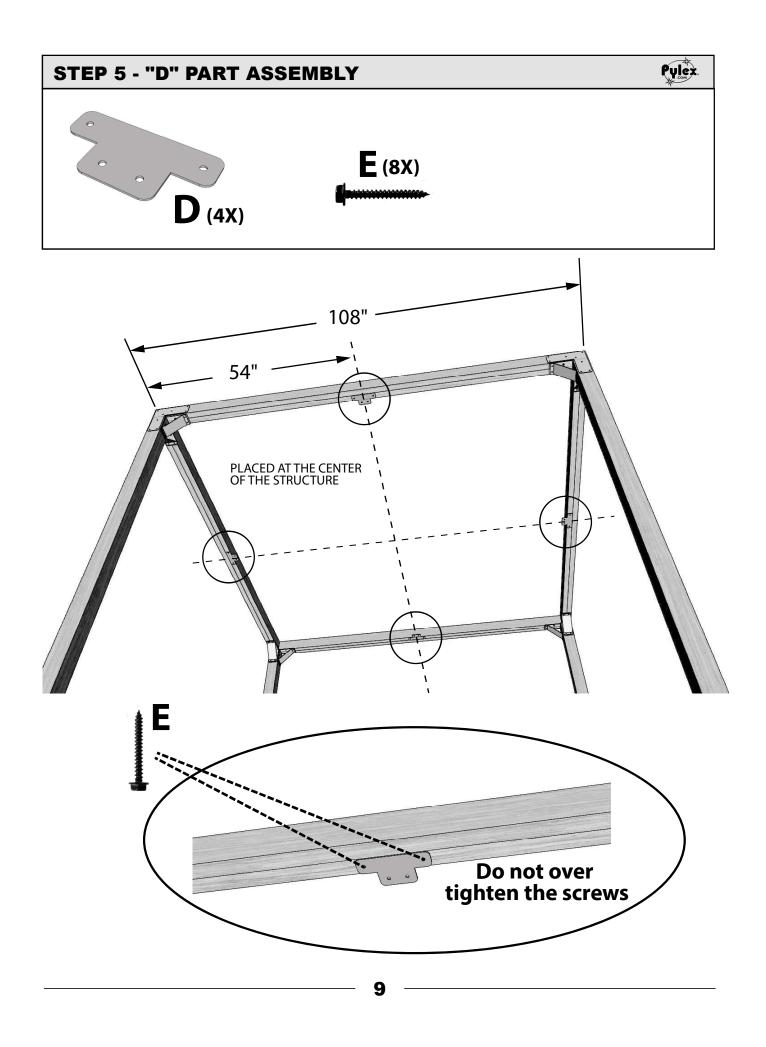

### Do not over tighten the screws

**REPEAT THIS STEP AT EVERY CORNER** 

## **REPEAT THIS STEP AT EVERY CORNER**

## Do not over tighten the screws