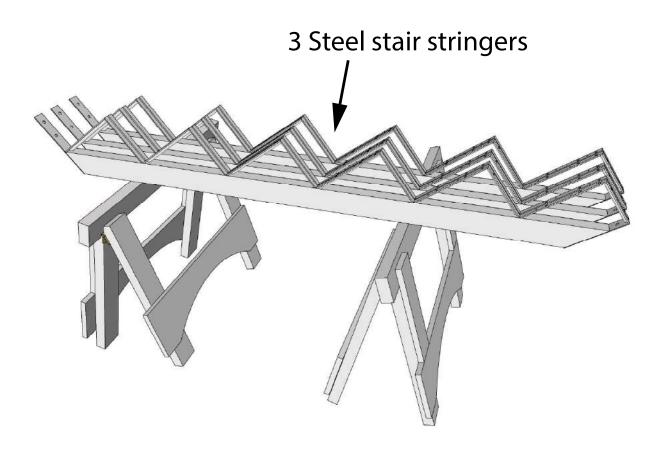

Here is the most recent version of the installation video



# **INSTALLATION GUIDE**

# CENTRAL STEEL STRINGER SYSTEM



Here you have the most recent version of the installation guide



#13925 FOR 1 TO 7 STEPS



**IMPORTANT:** Requires one extra kit than the number of steps.

Ex: 4 step staircases. Required: 5 system for central steel stringer

#### Question? - Contact us:

First contact our friendly customer service team for assistance.
Email: info@pylex.com or call: 1-800-264-1881
Monday to Friday: 8:30am to 4:30pm UTC
Replacement for damaged or missing parts will be shipped promptly.

Rev.: 32-0301



DECK AND FENCE HARDWARE WWW.PYLEX.COM / 1 800-264-1881

**POUR LE GUIDE EN FRANÇAIS ALLEZ À LA PAGE 18** 





































## **FASTEN STEEL STAIR STRINGERS**







































## **Satisfied with your Pylex product?**

Please let us know by sharing pictures with us at info@pylex.com You can also write a review online about your purchase. Thank you!

(By sending your photos, you authorize Pylex to use them in order to show them on our website and other Pylex projects).



#### YOU LIKED OUR PRODUCT?

Visit our website: www.pylex.com to see all our products or scan this QR code to have access to our catalog!