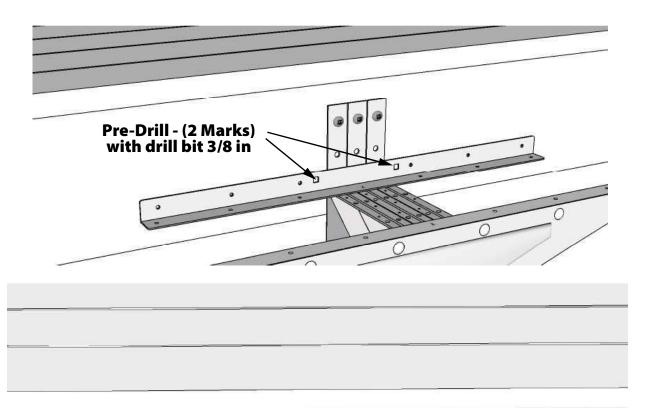

the most recent version of the installation video



# **INSTALLATION GUIDE**

# CENTRAL STEEL STRINGER SYSTEM



Here you have the most recent version of the installation guide



#13925 FOR 1 TO 7 STEPS



**IMPORTANT:** Requires one extra kit than the number of steps.

Ex: 4 step staircases. Required: 5 system for central steel stringer

#### Question? - Contact us:

First contact our friendly customer service team for assistance.
Email: info@pylex.com or call: 1-800-264-1881
Monday to Friday: 8:30am to 4:30pm UTC
Replacement for damaged or missing parts will be shipped promptly.

Rev.: 32-0301



DECK AND FENCE HARDWARE WWW.PYLEX.COM / 1 800-264-1881

**POUR LE GUIDE EN FRANÇAIS ALLEZ À LA PAGE 18** 





































## **FASTEN STEEL STAIR STRINGERS**







































## **Satisfied with your Pylex product?**

Please let us know by sharing pictures with us at info@pylex.com You can also write a review online about your purchase. Thank you!

(By sending your photos, you authorize Pylex to use them in order to show them on our website and other Pylex projects).



#### YOU LIKED OUR PRODUCT?

Visit our website: www.pylex.com to see all our products or scan this QR code to have access to our catalog!