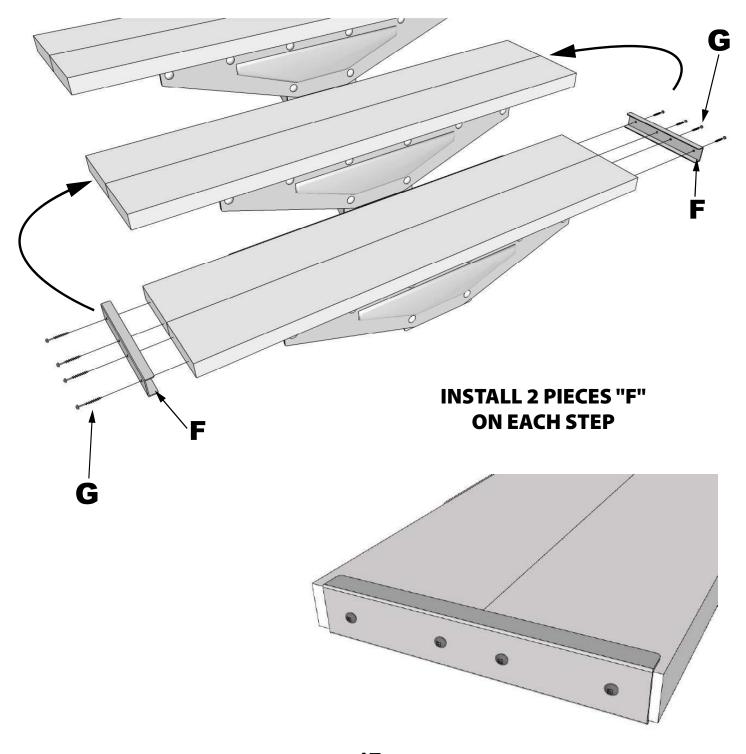

ion of the installation video



# **INSTALLATION GUIDE**

# CENTRAL STEEL STRINGER SYSTEM



Here you have the most recent version of the installation guide



#13925 FOR 1 TO 7 STEPS



**IMPORTANT:** Requires one extra kit than the number of steps.

Ex: 4 step staircases. Required: 5 system for central steel stringer

#### Question? - Contact us:

First contact our friendly customer service team for assistance.
Email: info@pylex.com or call: 1-800-264-1881
Monday to Friday: 8:30am to 4:30pm UTC
Replacement for damaged or missing parts will be shipped promptly.

Rev.: 32-0301



DECK AND FENCE HARDWARE WWW.PYLEX.COM / 1 800-264-1881

**POUR LE GUIDE EN FRANÇAIS ALLEZ À LA PAGE 18** 





































## **FASTEN STEEL STAIR STRINGERS**







































## **Satisfied with your Pylex product?**

Please let us know by sharing pictures with us at info@pylex.com You can also write a review online about your purchase. Thank you!

(By sending your photos, you authorize Pylex to use them in order to show them on our website and other Pylex projects).



#### YOU LIKED OUR PRODUCT?

Visit our website: www.pylex.com to see all our products or scan this QR code to have access to our catalog!