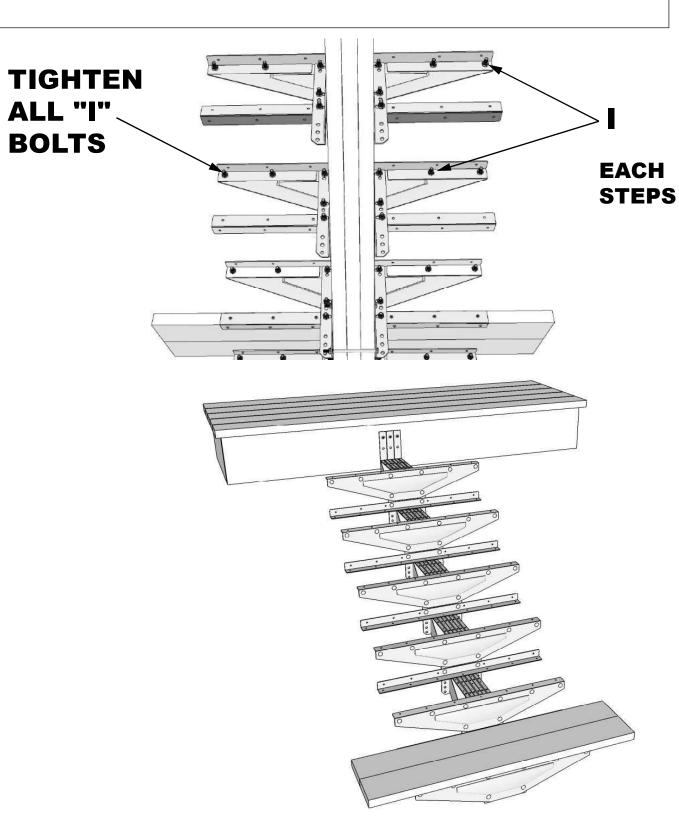

is the most recent version of the installation video



# **INSTALLATION GUIDE**

# CENTRAL STEEL STRINGER SYSTEM



Here you have the most recent version of the installation guide



#13925 FOR 1 TO 7 STEPS



**IMPORTANT:** Requires one extra kit than the number of steps.

Ex: 4 step staircases. Required: 5 system for central steel stringer

#### Question? - Contact us:

First contact our friendly customer service team for assistance.
Email: info@pylex.com or call: 1-800-264-1881
Monday to Friday: 8:30am to 4:30pm UTC
Replacement for damaged or missing parts will be shipped promptly.

Rev.: 32-0301



DECK AND FENCE HARDWARE WWW.PYLEX.COM / 1 800-264-1881

**POUR LE GUIDE EN FRANÇAIS ALLEZ À LA PAGE 18** 





































## **FASTEN STEEL STAIR STRINGERS**







































## **Satisfied with your Pylex product?**

Please let us know by sharing pictures with us at info@pylex.com You can also write a review online about your purchase. Thank you!

(By sending your photos, you authorize Pylex to use them in order to show them on our website and other Pylex projects).



#### YOU LIKED OUR PRODUCT?

Visit our website: www.pylex.com to see all our products or scan this QR code to have access to our catalog!