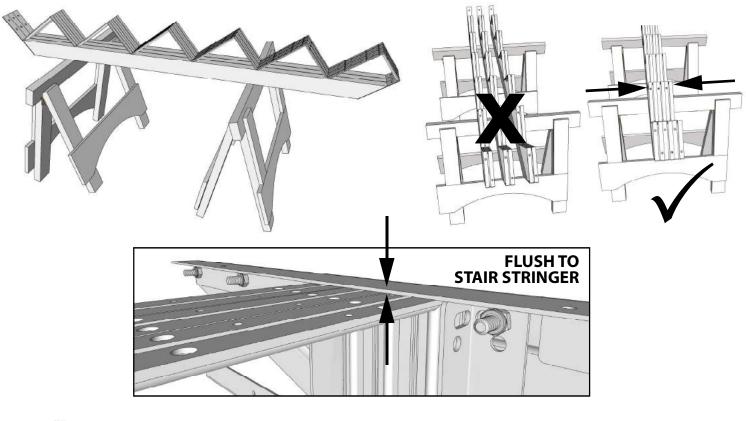

Here is the most recent version of the installation video



# **INSTALLATION GUIDE**

# CENTRAL STEEL STRINGER SYSTEM



Here you have the most recent version of the installation guide



#13925 FOR 1 TO 7 STEPS



**IMPORTANT:** Requires one extra kit than the number of steps.

Ex: 4 step staircases. Required: 5 system for central steel stringer

#### Question? - Contact us:

First contact our friendly customer service team for assistance.
Email: info@pylex.com or call: 1-800-264-1881
Monday to Friday: 8:30am to 4:30pm UTC
Replacement for damaged or missing parts will be shipped promptly.

Rev.: 32-0301



DECK AND FENCE HARDWARE WWW.PYLEX.COM / 1 800-264-1881

**POUR LE GUIDE EN FRANÇAIS ALLEZ À LA PAGE 18** 





































## **FASTEN STEEL STAIR STRINGERS**







































## **Satisfied with your Pylex product?**

Please let us know by sharing pictures with us at info@pylex.com You can also write a review online about your purchase. Thank you!

(By sending your photos, you authorize Pylex to use them in order to show them on our website and other Pylex projects).



#### YOU LIKED OUR PRODUCT?

Visit our website: www.pylex.com to see all our products or scan this QR code to have access to our catalog!