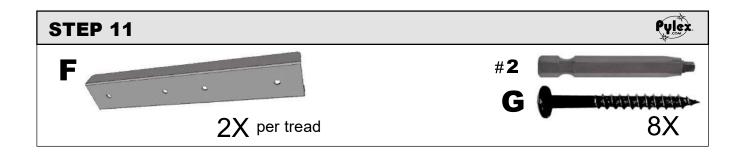

rsion of the installation video



# **INSTALLATION GUIDE**

# CENTRAL STEEL STRINGER SYSTEM



Here you have the most recent version of the installation guide



#13925 FOR 1 TO 7 STEPS



**IMPORTANT:** Requires one extra kit than the number of steps.

Ex: 4 step staircases. Required: 5 system for central steel stringer

#### Question? - Contact us:

First contact our friendly customer service team for assistance.
Email: info@pylex.com or call: 1-800-264-1881
Monday to Friday: 8:30am to 4:30pm UTC
Replacement for damaged or missing parts will be shipped promptly.

Rev.: 32-0301



DECK AND FENCE HARDWARE WWW.PYLEX.COM / 1 800-264-1881

**POUR LE GUIDE EN FRANÇAIS ALLEZ À LA PAGE 18** 





































## **FASTEN STEEL STAIR STRINGERS**







































## **Satisfied with your Pylex product?**

Please let us know by sharing pictures with us at info@pylex.com You can also write a review online about your purchase. Thank you!

(By sending your photos, you authorize Pylex to use them in order to show them on our website and other Pylex projects).



#### YOU LIKED OUR PRODUCT?

Visit our website: www.pylex.com to see all our products or scan this QR code to have access to our catalog!