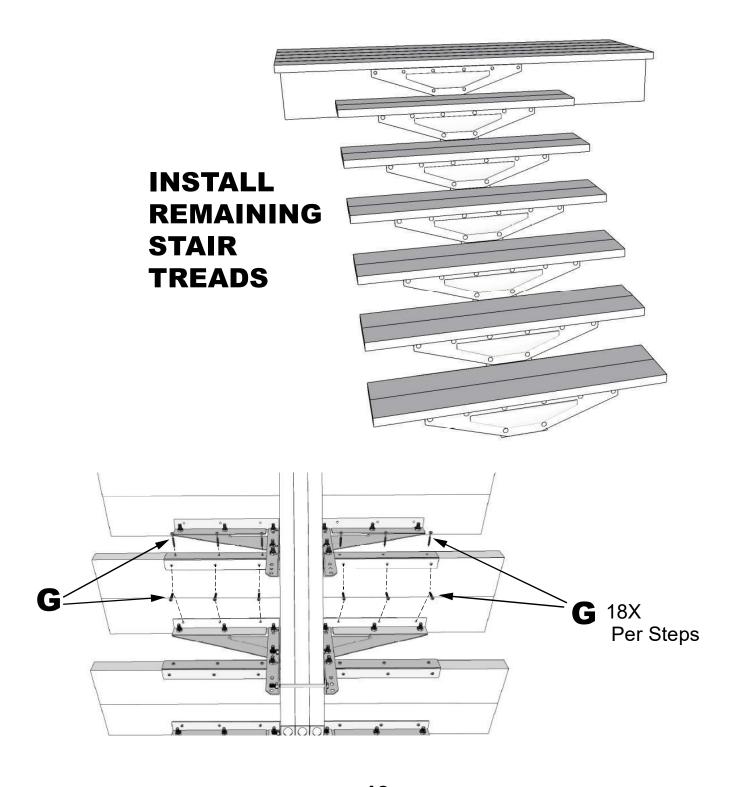

version of the installation video



# **INSTALLATION GUIDE**

# CENTRAL STEEL STRINGER SYSTEM



Here you have the most recent version of the installation guide



#13925 FOR 1 TO 7 STEPS



**IMPORTANT:** Requires one extra kit than the number of steps.

Ex: 4 step staircases. Required: 5 system for central steel stringer

#### Question? - Contact us:

First contact our friendly customer service team for assistance.
Email: info@pylex.com or call: 1-800-264-1881
Monday to Friday: 8:30am to 4:30pm UTC
Replacement for damaged or missing parts will be shipped promptly.

Rev.: 32-0301



DECK AND FENCE HARDWARE WWW.PYLEX.COM / 1 800-264-1881

**POUR LE GUIDE EN FRANÇAIS ALLEZ À LA PAGE 18** 





































## **FASTEN STEEL STAIR STRINGERS**







































## **Satisfied with your Pylex product?**

Please let us know by sharing pictures with us at info@pylex.com You can also write a review online about your purchase. Thank you!

(By sending your photos, you authorize Pylex to use them in order to show them on our website and other Pylex projects).



#### YOU LIKED OUR PRODUCT?

Visit our website: www.pylex.com to see all our products or scan this QR code to have access to our catalog!