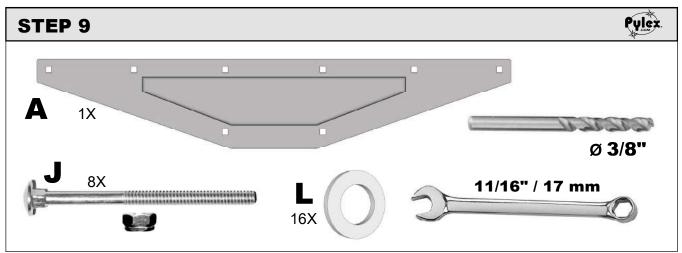

most recent version of the installation video



# **INSTALLATION GUIDE**

# CENTRAL STEEL STRINGER SYSTEM



Here you have the most recent version of the installation guide



#13925 FOR 1 TO 7 STEPS



**IMPORTANT:** Requires one extra kit than the number of steps.

Ex: 4 step staircases. Required: 5 system for central steel stringer

#### Question? - Contact us:

First contact our friendly customer service team for assistance.
Email: info@pylex.com or call: 1-800-264-1881
Monday to Friday: 8:30am to 4:30pm UTC
Replacement for damaged or missing parts will be shipped promptly.

Rev.: 32-0301



DECK AND FENCE HARDWARE WWW.PYLEX.COM / 1 800-264-1881

**POUR LE GUIDE EN FRANÇAIS ALLEZ À LA PAGE 18** 





































## **FASTEN STEEL STAIR STRINGERS**







































## **Satisfied with your Pylex product?**

Please let us know by sharing pictures with us at info@pylex.com You can also write a review online about your purchase. Thank you!

(By sending your photos, you authorize Pylex to use them in order to show them on our website and other Pylex projects).



#### YOU LIKED OUR PRODUCT?

Visit our website: www.pylex.com to see all our products or scan this QR code to have access to our catalog!