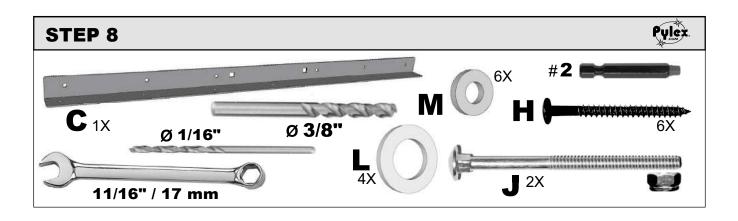

s the most recent version of the installation video



# **INSTALLATION GUIDE**

# CENTRAL STEEL STRINGER SYSTEM



Here you have the most recent version of the installation guide



#13925 FOR 1 TO 7 STEPS



**IMPORTANT:** Requires one extra kit than the number of steps.

Ex: 4 step staircases. Required: 5 system for central steel stringer

#### Question? - Contact us:

First contact our friendly customer service team for assistance.
Email: info@pylex.com or call: 1-800-264-1881
Monday to Friday: 8:30am to 4:30pm UTC
Replacement for damaged or missing parts will be shipped promptly.

Rev.: 32-0301



DECK AND FENCE HARDWARE WWW.PYLEX.COM / 1 800-264-1881

**POUR LE GUIDE EN FRANÇAIS ALLEZ À LA PAGE 18** 





































## **FASTEN STEEL STAIR STRINGERS**







































## **Satisfied with your Pylex product?**

Please let us know by sharing pictures with us at info@pylex.com You can also write a review online about your purchase. Thank you!

(By sending your photos, you authorize Pylex to use them in order to show them on our website and other Pylex projects).



#### YOU LIKED OUR PRODUCT?

Visit our website: www.pylex.com to see all our products or scan this QR code to have access to our catalog!