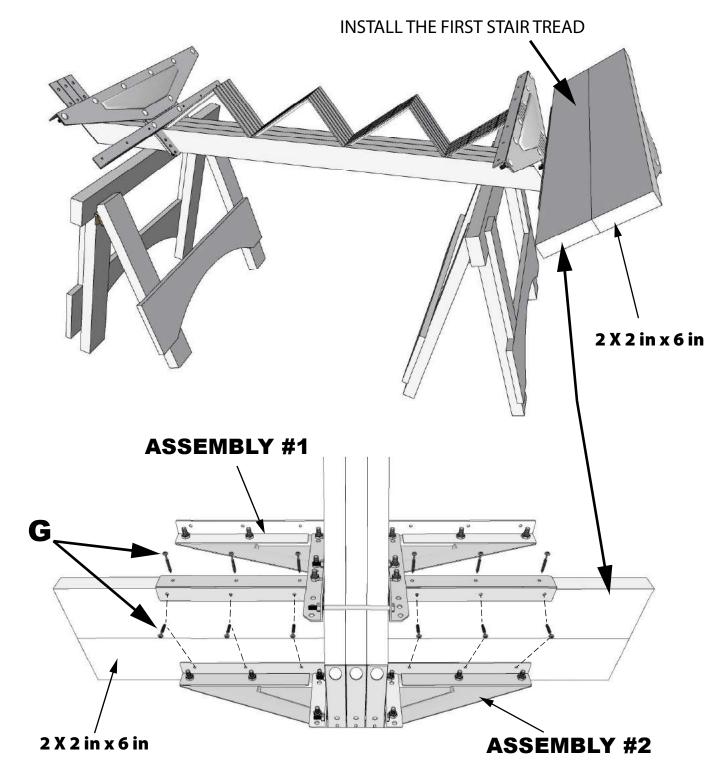

Here is the most recent version of the installation video



# **INSTALLATION GUIDE**

# CENTRAL STEEL STRINGER SYSTEM



Here you have the most recent version of the installation guide



#13925 FOR 1 TO 7 STEPS



**IMPORTANT:** Requires one extra kit than the number of steps.

Ex: 4 step staircases. Required: 5 system for central steel stringer

#### Question? - Contact us:

First contact our friendly customer service team for assistance.
Email: info@pylex.com or call: 1-800-264-1881
Monday to Friday: 8:30am to 4:30pm UTC
Replacement for damaged or missing parts will be shipped promptly.

Rev.: 32-0301



DECK AND FENCE HARDWARE WWW.PYLEX.COM / 1 800-264-1881

**POUR LE GUIDE EN FRANÇAIS ALLEZ À LA PAGE 18** 





































## **FASTEN STEEL STAIR STRINGERS**







































## **Satisfied with your Pylex product?**

Please let us know by sharing pictures with us at info@pylex.com You can also write a review online about your purchase. Thank you!

(By sending your photos, you authorize Pylex to use them in order to show them on our website and other Pylex projects).



#### YOU LIKED OUR PRODUCT?

Visit our website: www.pylex.com to see all our products or scan this QR code to have access to our catalog!