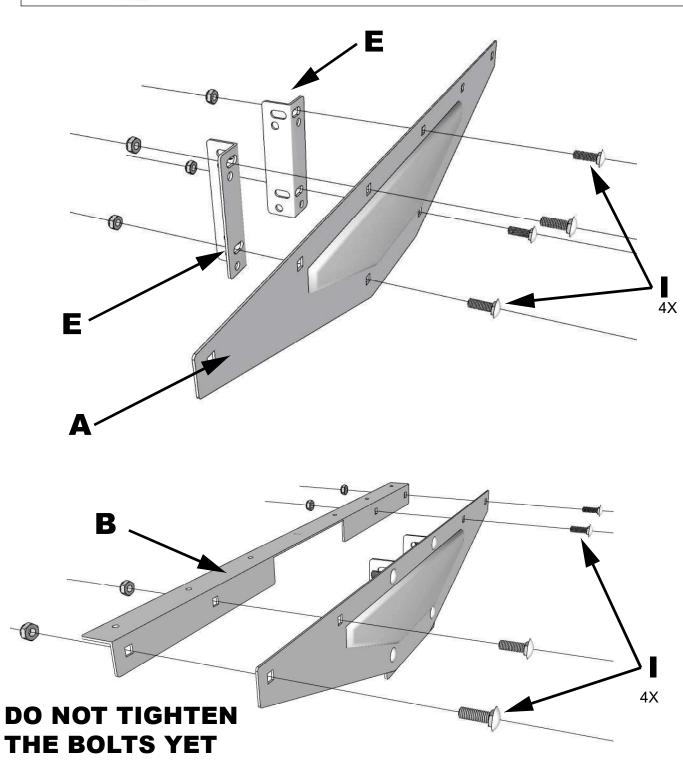

# CENTRAL STEEL STRINGER SYSTEM

Here you have the most recent version of the installation guide

#13925 FOR 1 TO 7 STEPS

**IMPORTANT:** Requires one extra kit than the number of steps.

Ex: 4 step staircases. Required: 5 system for central steel stringer

## **FASTEN STEEL STAIR STRINGERS**