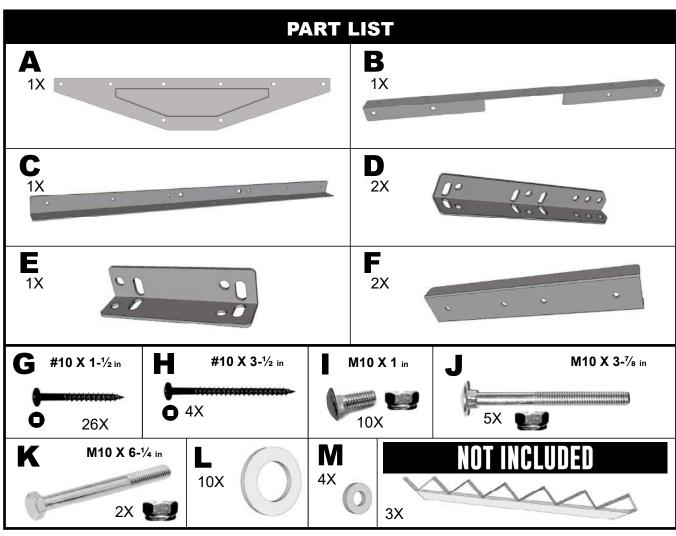

# CENTRAL STEEL STRINGER SYSTEM

Here you have the most recent version of the installation guide

#13925 FOR 1 TO 7 STEPS

**IMPORTANT:** Requires one extra kit than the number of steps.

Ex: 4 step staircases. Required: 5 system for central steel stringer

## **FASTEN STEEL STAIR STRINGERS**