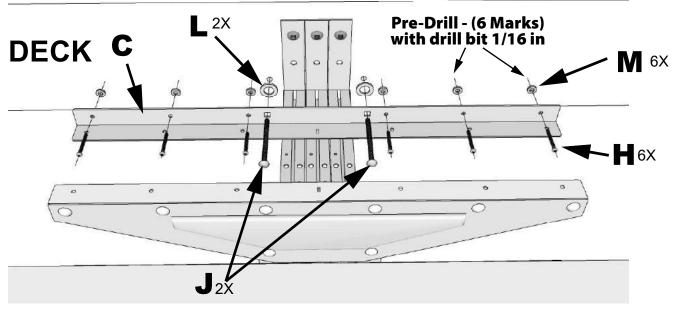

e most recent version of the installation video



# **INSTALLATION GUIDE**

# CENTRAL STEEL STRINGER SYSTEM



Here you have the most recent version of the installation guide



#13925 FOR 1 TO 7 STEPS



**IMPORTANT:** Requires one extra kit than the number of steps.

Ex: 4 step staircases. Required: 5 system for central steel stringer

#### Question? - Contact us:

First contact our friendly customer service team for assistance.
Email: info@pylex.com or call: 1-800-264-1881
Monday to Friday: 8:30am to 4:30pm UTC
Replacement for damaged or missing parts will be shipped promptly.

Rev.: 32-0301



DECK AND FENCE HARDWARE WWW.PYLEX.COM / 1 800-264-1881

**POUR LE GUIDE EN FRANÇAIS ALLEZ À LA PAGE 18** 





































## **FASTEN STEEL STAIR STRINGERS**







































## **Satisfied with your Pylex product?**

Please let us know by sharing pictures with us at info@pylex.com You can also write a review online about your purchase. Thank you!

(By sending your photos, you authorize Pylex to use them in order to show them on our website and other Pylex projects).



#### YOU LIKED OUR PRODUCT?

Visit our website: www.pylex.com to see all our products or scan this QR code to have access to our catalog!