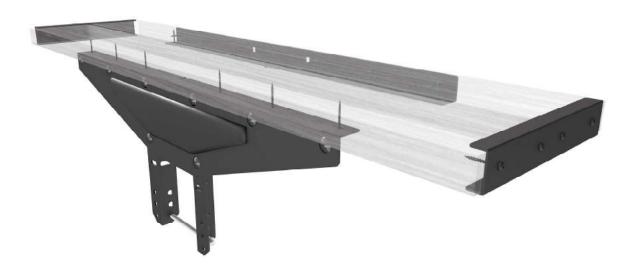

# CENTRAL STEEL STRINGER SYSTEM

Here you have the most recent version of the installation guide

#13925 FOR 1 TO 7 STEPS

**IMPORTANT:** Requires one extra kit than the number of steps.

Ex: 4 step staircases. Required: 5 system for central steel stringer

## **FASTEN STEEL STAIR STRINGERS**