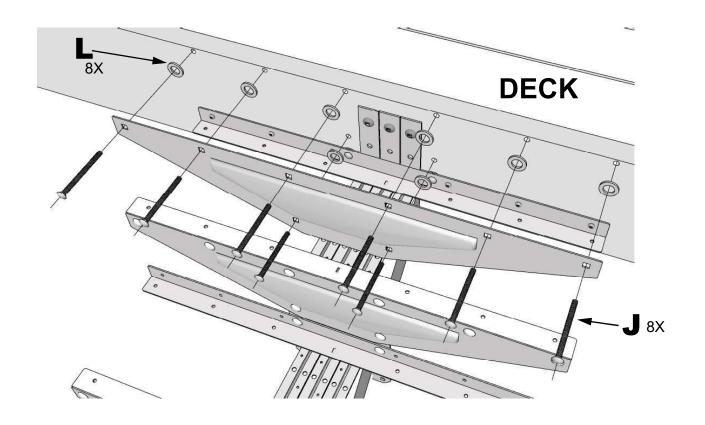

ecent version of the installation video



# **INSTALLATION GUIDE**

# CENTRAL STEEL STRINGER SYSTEM



Here you have the most recent version of the installation guide



#13925 FOR 1 TO 7 STEPS



**IMPORTANT:** Requires one extra kit than the number of steps.

Ex: 4 step staircases. Required: 5 system for central steel stringer

#### Question? - Contact us:

First contact our friendly customer service team for assistance.
Email: info@pylex.com or call: 1-800-264-1881
Monday to Friday: 8:30am to 4:30pm UTC
Replacement for damaged or missing parts will be shipped promptly.

Rev.: 32-0301



DECK AND FENCE HARDWARE WWW.PYLEX.COM / 1 800-264-1881

**POUR LE GUIDE EN FRANÇAIS ALLEZ À LA PAGE 18** 





































## **FASTEN STEEL STAIR STRINGERS**







































## **Satisfied with your Pylex product?**

Please let us know by sharing pictures with us at info@pylex.com You can also write a review online about your purchase. Thank you!

(By sending your photos, you authorize Pylex to use them in order to show them on our website and other Pylex projects).



#### YOU LIKED OUR PRODUCT?

Visit our website: www.pylex.com to see all our products or scan this QR code to have access to our catalog!