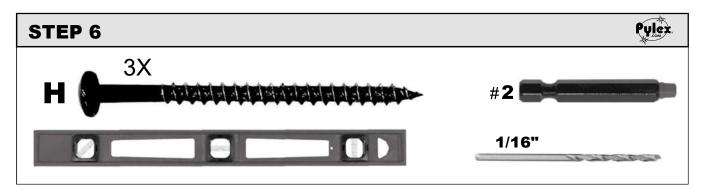

Here is the most recent version of the installation video



# **INSTALLATION GUIDE**

# CENTRAL STEEL STRINGER SYSTEM



Here you have the most recent version of the installation guide



#13925 FOR 1 TO 7 STEPS



**IMPORTANT:** Requires one extra kit than the number of steps.

Ex: 4 step staircases. Required: 5 system for central steel stringer

#### Question? - Contact us:

First contact our friendly customer service team for assistance.
Email: info@pylex.com or call: 1-800-264-1881
Monday to Friday: 8:30am to 4:30pm UTC
Replacement for damaged or missing parts will be shipped promptly.

Rev.: 32-0301



DECK AND FENCE HARDWARE WWW.PYLEX.COM / 1 800-264-1881

**POUR LE GUIDE EN FRANÇAIS ALLEZ À LA PAGE 18** 





































## **FASTEN STEEL STAIR STRINGERS**







































## **Satisfied with your Pylex product?**

Please let us know by sharing pictures with us at info@pylex.com You can also write a review online about your purchase. Thank you!

(By sending your photos, you authorize Pylex to use them in order to show them on our website and other Pylex projects).



#### YOU LIKED OUR PRODUCT?

Visit our website: www.pylex.com to see all our products or scan this QR code to have access to our catalog!