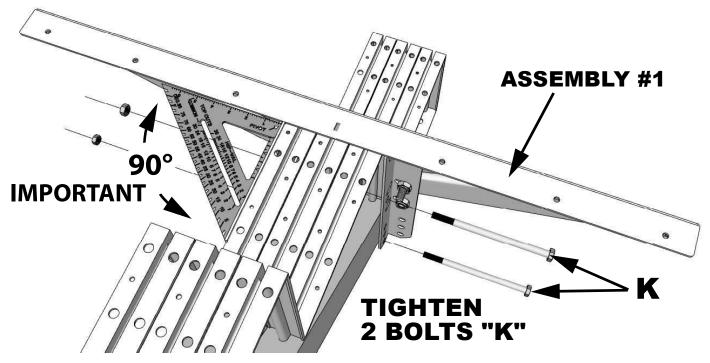

Here is the most recent version of the installation video



# **INSTALLATION GUIDE**

# CENTRAL STEEL STRINGER SYSTEM



Here you have the most recent version of the installation guide



#13925 FOR 1 TO 7 STEPS



**IMPORTANT:** Requires one extra kit than the number of steps.

Ex: 4 step staircases. Required: 5 system for central steel stringer

#### Question? - Contact us:

First contact our friendly customer service team for assistance.
Email: info@pylex.com or call: 1-800-264-1881
Monday to Friday: 8:30am to 4:30pm UTC
Replacement for damaged or missing parts will be shipped promptly.

Rev.: 32-0301



DECK AND FENCE HARDWARE WWW.PYLEX.COM / 1 800-264-1881

**POUR LE GUIDE EN FRANÇAIS ALLEZ À LA PAGE 18** 





































## **FASTEN STEEL STAIR STRINGERS**







































## **Satisfied with your Pylex product?**

Please let us know by sharing pictures with us at info@pylex.com You can also write a review online about your purchase. Thank you!

(By sending your photos, you authorize Pylex to use them in order to show them on our website and other Pylex projects).



#### YOU LIKED OUR PRODUCT?

Visit our website: www.pylex.com to see all our products or scan this QR code to have access to our catalog!