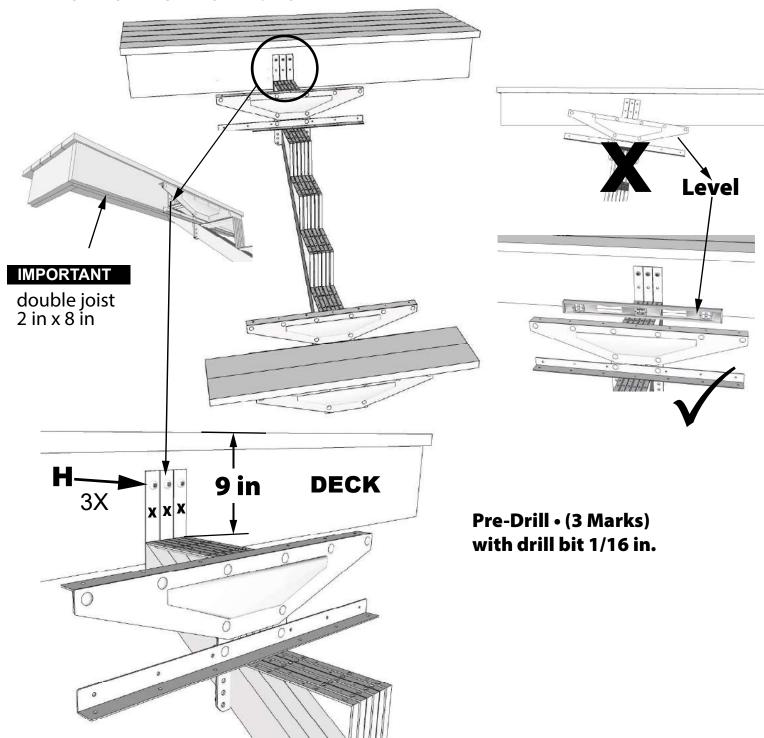

Here is the most recent version of the installation video



# **INSTALLATION GUIDE**

# CENTRAL STEEL STRINGER SYSTEM



Here you have the most recent version of the installation guide



#13925 FOR 1 TO 7 STEPS



**IMPORTANT:** Requires one extra kit than the number of steps.

Ex: 4 step staircases. Required: 5 system for central steel stringer

#### Question? - Contact us:

First contact our friendly customer service team for assistance.
Email: info@pylex.com or call: 1-800-264-1881
Monday to Friday: 8:30am to 4:30pm UTC
Replacement for damaged or missing parts will be shipped promptly.

Rev.: 32-0301



DECK AND FENCE HARDWARE WWW.PYLEX.COM / 1 800-264-1881

**POUR LE GUIDE EN FRANÇAIS ALLEZ À LA PAGE 18** 





































## **FASTEN STEEL STAIR STRINGERS**







































## **Satisfied with your Pylex product?**

Please let us know by sharing pictures with us at info@pylex.com You can also write a review online about your purchase. Thank you!

(By sending your photos, you authorize Pylex to use them in order to show them on our website and other Pylex projects).



#### YOU LIKED OUR PRODUCT?

Visit our website: www.pylex.com to see all our products or scan this QR code to have access to our catalog!