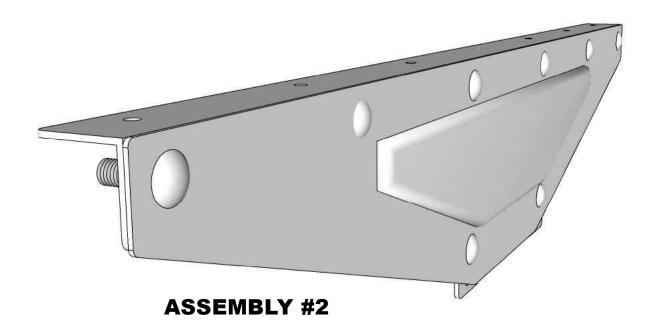

# CENTRAL STEEL STRINGER SYSTEM

Here you have the most recent version of the installation guide

#13925 FOR 1 TO 7 STEPS

**IMPORTANT:** Requires one extra kit than the number of steps.

Ex: 4 step staircases. Required: 5 system for central steel stringer

## **FASTEN STEEL STAIR STRINGERS**