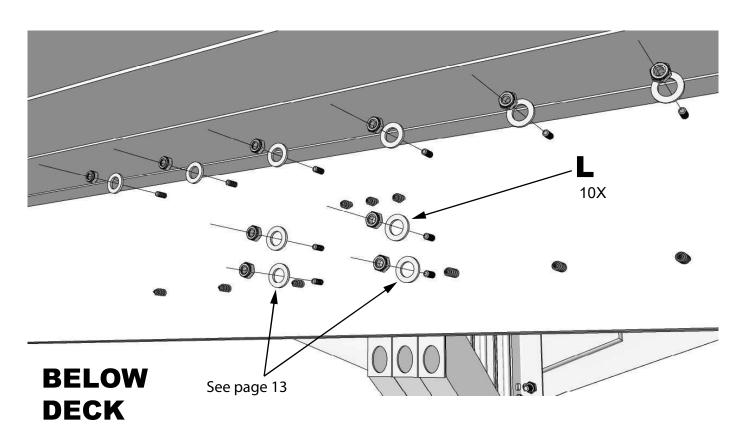

ent version of the installation video



# **INSTALLATION GUIDE**

# CENTRAL STEEL STRINGER SYSTEM



Here you have the most recent version of the installation guide



#13925 FOR 1 TO 7 STEPS



**IMPORTANT:** Requires one extra kit than the number of steps.

Ex: 4 step staircases. Required: 5 system for central steel stringer

#### Question? - Contact us:

First contact our friendly customer service team for assistance.
Email: info@pylex.com or call: 1-800-264-1881
Monday to Friday: 8:30am to 4:30pm UTC
Replacement for damaged or missing parts will be shipped promptly.

Rev.: 32-0301



DECK AND FENCE HARDWARE WWW.PYLEX.COM / 1 800-264-1881

**POUR LE GUIDE EN FRANÇAIS ALLEZ À LA PAGE 18** 





































## **FASTEN STEEL STAIR STRINGERS**







































## **Satisfied with your Pylex product?**

Please let us know by sharing pictures with us at info@pylex.com You can also write a review online about your purchase. Thank you!

(By sending your photos, you authorize Pylex to use them in order to show them on our website and other Pylex projects).



#### YOU LIKED OUR PRODUCT?

Visit our website: www.pylex.com to see all our products or scan this QR code to have access to our catalog!