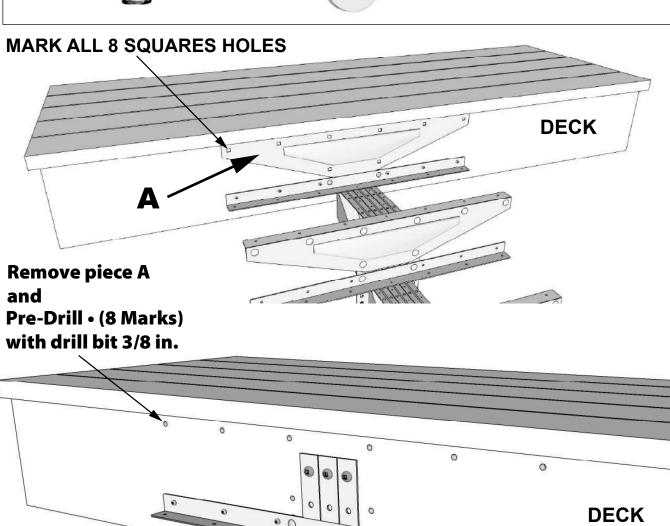

st recent version of the installation video



# **INSTALLATION GUIDE**

# CENTRAL STEEL STRINGER SYSTEM



Here you have the most recent version of the installation guide



#13925 FOR 1 TO 7 STEPS



**IMPORTANT:** Requires one extra kit than the number of steps.

Ex: 4 step staircases. Required: 5 system for central steel stringer

#### Question? - Contact us:

First contact our friendly customer service team for assistance.
Email: info@pylex.com or call: 1-800-264-1881
Monday to Friday: 8:30am to 4:30pm UTC
Replacement for damaged or missing parts will be shipped promptly.

Rev.: 32-0301



DECK AND FENCE HARDWARE WWW.PYLEX.COM / 1 800-264-1881

**POUR LE GUIDE EN FRANÇAIS ALLEZ À LA PAGE 18** 





































## **FASTEN STEEL STAIR STRINGERS**







































## **Satisfied with your Pylex product?**

Please let us know by sharing pictures with us at info@pylex.com You can also write a review online about your purchase. Thank you!

(By sending your photos, you authorize Pylex to use them in order to show them on our website and other Pylex projects).



#### YOU LIKED OUR PRODUCT?

Visit our website: www.pylex.com to see all our products or scan this QR code to have access to our catalog!